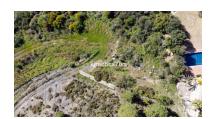

Printing day: 15th January

2025

Overview:This is one of the very last front-line golf plots available on the very prestigious Marbella Club Golf Resort and has magnificent views to the golf course, social club and the sea. The plot has a total area of 4,427 m2 and a building allowance of 490 m2, which refers to built areas above ground only (it does not include basements, patches or terraces). The Marbella Golf Club Course is a perfect blend of nature, golf, unique restaurant and service excellence. The club has highly developed streets and security, etc and sits amongst the hills of Benahavis. This magnificent golf course sits in the heart of the Costa del Sol and enjoys spectacular views of Gibraltar, the African coastline, Mediterranean Sea and the surrounding mountains: a truly wonderful place to live. Attached to the course, the club boasts the famous Marbella Club Equestrian Centre and it's unique luxury livery stables. The Equestrian Centre is proud to hold the Spanish National Show Jumping Competitions and has a state of the art modern arena - perfect to learn to ride a horse in.