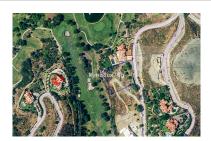

Printing day: 15th January

2025

Overview:This is one of the very last front-line golf plots available on the very prestigious Marbella Club Golf Resort and has magnificent views to the golf course, social club and the sea. The plot has a total area of 4,427 m2 and a building allowance of 490 m2, which refers to built areas above ground only (it does not include basements, patches or terraces). The Marbella Golf Club Course is a perfect blend of nature, golf, unique restaurant and service excellence. The club has highly developed streets and security, etc and sits amongst the hills of Benahavis. This magnificent golf course sits in the heart of the Costa del Sol and enjoys spectacular views of Gibraltar, the African coastline, Mediterranean Sea and the surrounding mountains: a truly wonderful place to live. Attached to the course, the club boasts the famous Marbella Club Equestrian Centre and it's unique luxury livery stables. The Equestrian Centre is proud to hold the Spanish National Show Jumping Competitions and has a state of the art modern arena - perfect to learn to ride a horse in.