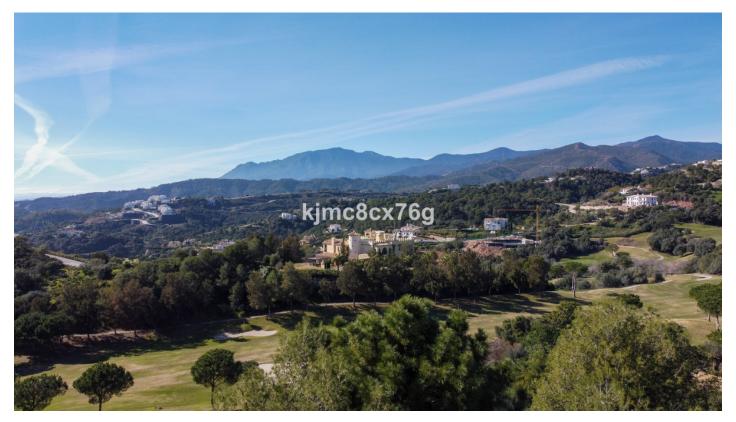

Printing day: 15th January

2025

Overview:This is one of the very last front-line golf plots available on the very prestigious Marbella Club Golf Resort and has magnificent views to the golf course, social club and the sea. The plot has a total area of 4,427 m2 and a building allowance of 490 m2, which refers to built areas above ground only (it does not include basements, patches or terraces). The Marbella Golf Club Course is a perfect blend of nature, golf, unique restaurant and service excellence. The club has highly developed streets and security, etc and sits amongst the hills of Benahavis. This magnificent golf course sits in the heart of the Costa del Sol and enjoys spectacular views of Gibraltar, the African coastline, Mediterranean Sea and the surrounding mountains: a truly wonderful place to live. Attached to the course, the club boasts the famous Marbella Club Equestrian Centre and it's unique luxury livery stables. The Equestrian Centre is proud to hold the Spanish National Show Jumping Competitions and has a state of the art modern arena - perfect to learn to ride a horse in.