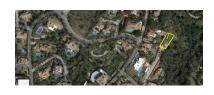

## Plot in Hacienda Las Chapas

Bedrooms: by request

Status: Sale

Bathrooms: by request

Property Type: Plot

M<sup>2</sup>: 2,380

Parking places: by request

Price: 800,000 €

Printing day: 21st January

2025

| Overview:Large residential plot with sea views and neighbouring green zone with beautiful trees in the prestigious |
|--------------------------------------------------------------------------------------------------------------------|
| and safe Hacienda Las Chapas community in the eastern part of Marbella.                                            |
|                                                                                                                    |
|                                                                                                                    |