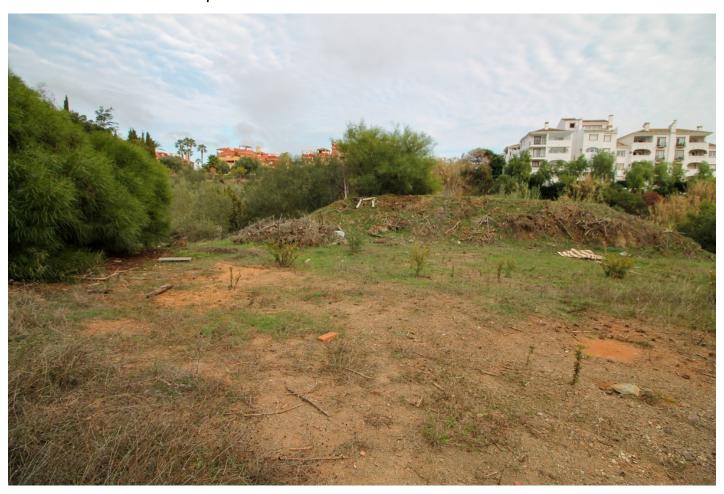

## Plot in Hacienda Las Chapas

Bedrooms: by request

Status: Sale

Bathrooms: by request

Property Type: Plot

M<sup>2</sup>: 2,380

Parking places: by request

Price: 800,000 €

Printing day: 21st January

2025

| Overview:Large residential plot with sea views and neighbouring green zone with beautiful trees in the prestigious |
|--------------------------------------------------------------------------------------------------------------------|
| and safe Hacienda Las Chapas community in the eastern part of Marbella.                                            |
|                                                                                                                    |
|                                                                                                                    |