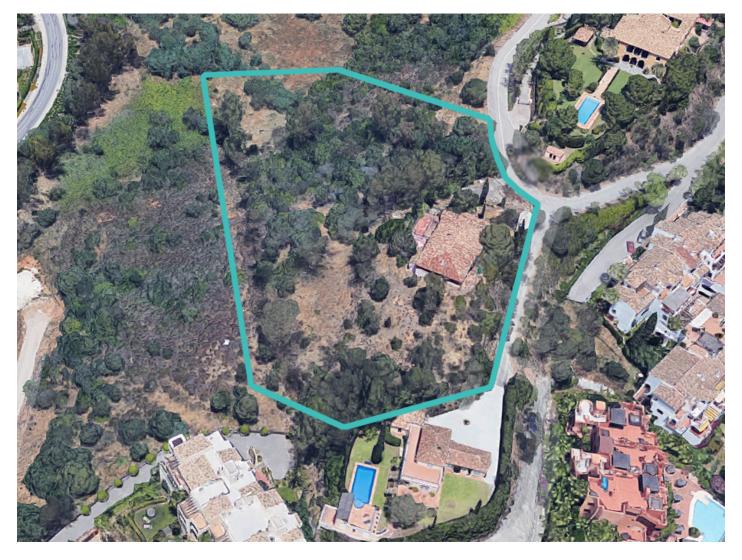

## Plot in Benahavís Reference: R3744526

Bedrooms: by request Status: Sale

Bathrooms: by request Property Type: Plot

M<sup>2</sup>: 7,138 Parking places: by request Price: 2,490,000 €

Printing day: 25th July 2025

Overview:Outstanding investment in Benahavis. Enormous plot with panoramic 360° views towards the Mediterranean, Africa, golf, mountains and Marbella's signature landscape. Generously sized at over 7,138 m² there is potential for a spectacular mansion or two spacious independent homes. The seller is an experienced investor whom is also open to a collaboration project. The possibilities with this opportunity are endless!