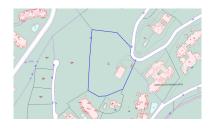

## Plot in Benahavís Reference: R3744526

Bedrooms: by request Status: Sale

Bathrooms: by request Property Type: Plot

M<sup>2</sup>: 7,138 Parking places: by request Price: 2,490,000 €

Printing day: 25th July 2025

Overview:Outstanding investment in Benahavis. Enormous plot with panoramic 360° views towards the Mediterranean, Africa, golf, mountains and Marbella's signature landscape. Generously sized at over 7,138 m² there is potential for a spectacular mansion or two spacious independent homes. The seller is an experienced investor whom is also open to a collaboration project. The possibilities with this opportunity are endless!