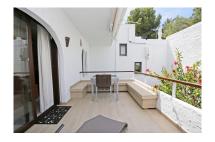

Printing day: 21st January

2025

Overview:Lovely three bedroom, west facing, elevated ground floord apartment in Pueblo Arabesque, Nueva Andalucía; walking distance to Puerto Banus, local shops, restaurants and amenities. This quaint community has beautiful tropical gardens and a communal swimming pool. The property consists on the entrance level of an open plan living and dining area with patio doors leading to the terrace; fitted kitchen with serving hatch; and the master suite. The first floor leads to a guest bedroom and bathroom. The lower level of the property has been converted into a guest apartment with living area, bedroom and bathroom. Other features include hot and cold air conditioning, fitted wardrobes, private parking space outside the property and an additional underground parking space in the urbanisation in front which also allows access to the gym, Jacuzzi and sauna facilities.