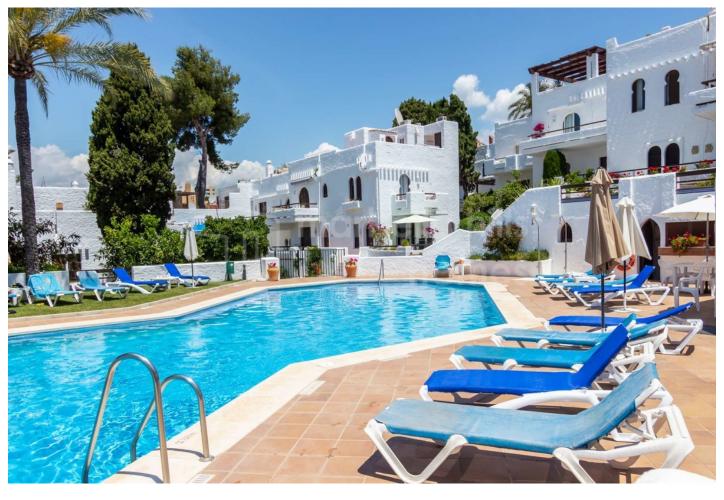

Printing day: 21st January

2025

Overview:Lovely three bedroom, west facing, elevated ground floord apartment in Pueblo Arabesque, Nueva Andalucía; walking distance to Puerto Banus, local shops, restaurants and amenities. This quaint community has beautiful tropical gardens and a communal swimming pool. The property consists on the entrance level of an open plan living and dining area with patio doors leading to the terrace; fitted kitchen with serving hatch; and the master suite. The first floor leads to a guest bedroom and bathroom. The lower level of the property has been converted into a guest apartment with living area, bedroom and bathroom. Other features include hot and cold air conditioning, fitted wardrobes, private parking space outside the property and an additional underground parking space in the urbanisation in front which also allows access to the gym, Jacuzzi and sauna facilities.

## Features:

Pool, Air conditioning, Lift, Private garden, Parking, Golf, Resale