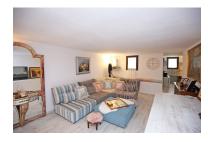

Printing day: 21st January

2025

Overview:Lovely three bedroom, west facing, elevated ground floord apartment in Pueblo Arabesque, Nueva Andalucía; walking distance to Puerto Banus, local shops, restaurants and amenities. This quaint community has beautiful tropical gardens and a communal swimming pool. The property consists on the entrance level of an open plan living and dining area with patio doors leading to the terrace; fitted kitchen with serving hatch; and the master suite. The first floor leads to a guest bedroom and bathroom. The lower level of the property has been converted into a guest apartment with living area, bedroom and bathroom. Other features include hot and cold air conditioning, fitted wardrobes, private parking space outside the property and an additional underground parking space in the urbanisation in front which also allows access to the gym, Jacuzzi and sauna facilities.