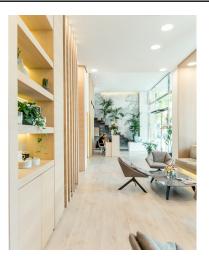

## Reference: R3687617

Bedrooms: by request Status: Sale Bathrooms: by request

M²: 172

Property Type: Commercial Parking places: by request

Price: 1,600,000 € Printing day : 15th January 2025

Overview:Large commercial premises in the popular Puerto Banús, just a few meters from the marina and with many shops. The stores have 176 square meters and are located in the heart of Puerto Banús, with a wide range of commercial and professional services. The property has large windows and street level access. Available for sale and rent with 2 parking spaces.