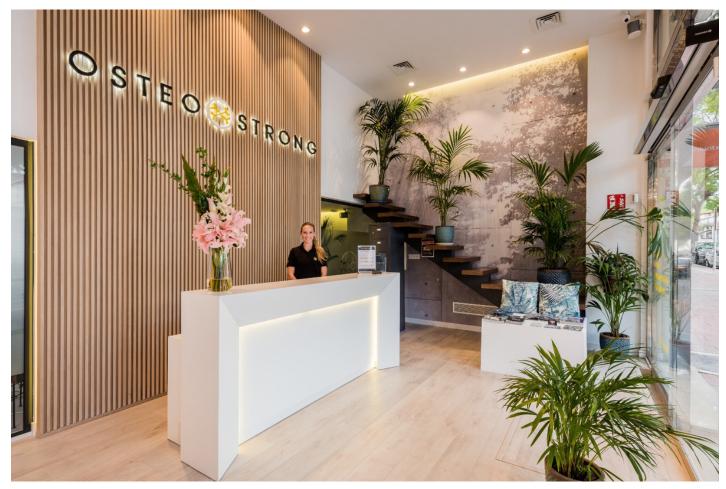

## Reference: R3687617

Bedrooms: by request Status: Sale Bathrooms: by request

M²: 172

Property Type: Commercial Parking places: by request

Price: 1,600,000 € Printing day : 15th January 2025

Overview:Large commercial premises in the popular Puerto Banús, just a few meters from the marina and with many shops. The stores have 176 square meters and are located in the heart of Puerto Banús, with a wide range of commercial and professional services. The property has large windows and street level access. Available for sale and rent with 2 parking spaces.