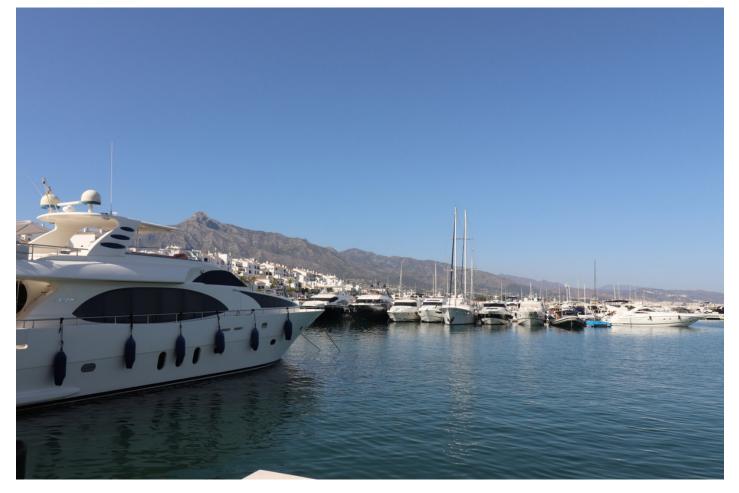

## Reference: R3673241

Bedrooms: by request Status: Sale Bathrooms: by request

M²: 0

Property Type: Commercial Parking places: by request

Price: 1,950,000 € Printing day : 21st January 2025

Overview: This chic and well-protected marina is one of the best-known in Spain, and in providing berths up to 50m, attracts the world's formost yachts. 380V electricity, satellite TV and telephone connections are available on all berths over 15m. This is a 50 Metre X 8 Metre mooring is directly on the tower side of Puerto Banus Marina laid out over 15 hectares of sheltered water for vessels up to 50 m in length Full of Luxury brand shopping and Restaurants This chic and well-protected marina is one of the best-known in Spain