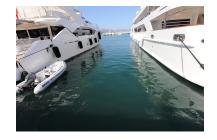

## Reference: R3673241

Bedrooms: by request Status: Sale Bathrooms: by request

M²: 0

Property Type: Commercial Parking places: by request

Price: 1,950,000 € Printing day : 21st January 2025

Overview: This chic and well-protected marina is one of the best-known in Spain, and in providing berths up to 50m, attracts the world's formost yachts. 380V electricity, satellite TV and telephone connections are available on all berths over 15m. This is a 50 Metre X 8 Metre mooring is directly on the tower side of Puerto Banus Marina laid out over 15 hectares of sheltered water for vessels up to 50 m in length Full of Luxury brand shopping and Restaurants This chic and well-protected marina is one of the best-known in Spain