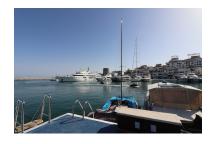

## Reference: R3673241

Bedrooms: by request Status: Sale Bathrooms: by request

M²: 0

Property Type: Commercial Parking places: by request

Price: 1,950,000 € Printing day : 21st January 2025

Overview: This chic and well-protected marina is one of the best-known in Spain, and in providing berths up to 50m, attracts the world's formost yachts. 380V electricity, satellite TV and telephone connections are available on all berths over 15m. This is a 50 Metre X 8 Metre mooring is directly on the tower side of Puerto Banus Marina laid out over 15 hectares of sheltered water for vessels up to 50 m in length Full of Luxury brand shopping and Restaurants This chic and well-protected marina is one of the best-known in Spain