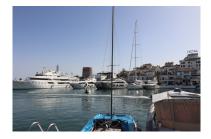

## Reference: R3673241

Bedrooms: by request Status: Sale Bathrooms: by request

M²: 0

Property Type: Commercial Parking places: by request

Price: 1,950,000 € Printing day : 21st January 2025

Overview: This chic and well-protected marina is one of the best-known in Spain, and in providing berths up to 50m, attracts the world's formost yachts. 380V electricity, satellite TV and telephone connections are available on all berths over 15m. This is a 50 Metre X 8 Metre mooring is directly on the tower side of Puerto Banus Marina laid out over 15 hectares of sheltered water for vessels up to 50 m in length Full of Luxury brand shopping and Restaurants This chic and well-protected marina is one of the best-known in Spain