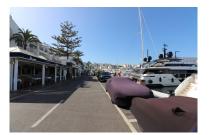

## Reference: R3673241

Bedrooms: by request Status: Sale Bathrooms: by request

M²: 0

Property Type: Commercial Parking places: by request

Price: 1,950,000 € Printing day : 21st January 2025

Overview: This chic and well-protected marina is one of the best-known in Spain, and in providing berths up to 50m, attracts the world's formost yachts. 380V electricity, satellite TV and telephone connections are available on all berths over 15m. This is a 50 Metre X 8 Metre mooring is directly on the tower side of Puerto Banus Marina laid out over 15 hectares of sheltered water for vessels up to 50 m in length Full of Luxury brand shopping and Restaurants This chic and well-protected marina is one of the best-known in Spain