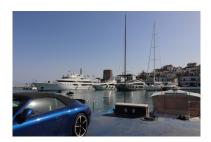

## Reference: R3673241

Bedrooms: by request Status: Sale Bathrooms: by request

M²: 0

Property Type: Commercial Parking places: by request

Price: 1,950,000 € Printing day : 21st January 2025

Overview: This chic and well-protected marina is one of the best-known in Spain, and in providing berths up to 50m, attracts the world's formost yachts. 380V electricity, satellite TV and telephone connections are available on all berths over 15m. This is a 50 Metre X 8 Metre mooring is directly on the tower side of Puerto Banus Marina laid out over 15 hectares of sheltered water for vessels up to 50 m in length Full of Luxury brand shopping and Restaurants This chic and well-protected marina is one of the best-known in Spain