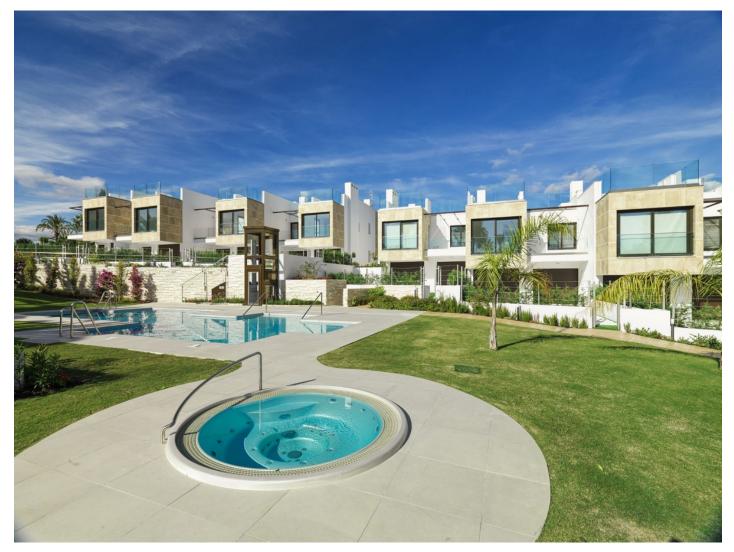

## Reference: R3650060

Bedrooms: 3 Status: Sale Bathrooms: 3M²: 333Property Type: Townhouses Parking places: by request

Price: 775,000 € Printing day : 20th June 2025

Overview:Fantastic newly built townhouse located in the heart of Nueva Andalucía less than 10 minutes from Puerto Banús and surrounded by golf courses. The house that is distributed over 3 floors has 3 large double bedrooms, 3 bathrooms, an equipped independent kitchen, a dining room, a basement, a 64m2 terrace, a 202m2 private garden, a 50m2 solarium, private parking and marble floors throughout the house. The urbanization that is perfectly communicated by bus and is less than 10 minutes from all kinds of services has a beautiful community area with communal pool and gardens. The photos are of the pilot apartment and are indicative, they may vary depending on the type of house.