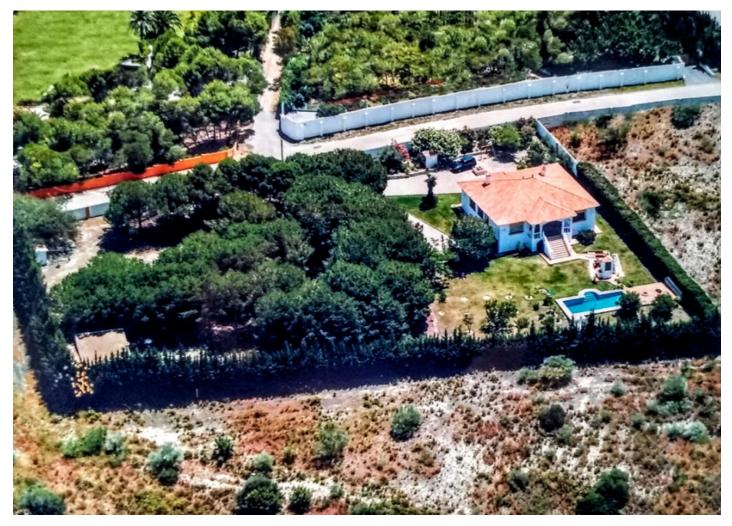

## Reference: R3642374

Bedrooms: 6

Bathrooms: 5

M<sup>2</sup>: 435

Status: Sale

Property Type: Rustic house Parking places: by request

Price: 6,000,000 € Printing day : 21st January 2025

Overview: Impressive farm of 28,000 m2 for sale in an unbeatable location and with spectacular views; right next to the Los Flamengos golf course, the Villa Padierna hotel and surrounded by high-end villas and homes. It has built a 300 m2 chalet with 4 bedrooms and 4 bathrooms, basement, pool and gardens, as well as a 75 m2 guest house with 2 bedrooms and a bathroom. Unique investment opportunity, due to its location and the urban development that the entire area is currently experiencing, with the construction of several urbanizations and luxury villas. The original farm has 84,000 m2 and was divided into three. Possibility of selling the other two attached parts together. 1st Floor.