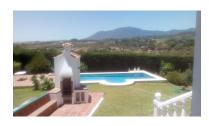

## Reference: R3642374

Bedrooms: 6

Bathrooms: 5

M<sup>2</sup>: 435

Status: Sale

Property Type: Rustic house Parking places: by request

Price: 6,000,000 € Printing day : 21st January 2025

Overview: Impressive farm of 28,000 m2 for sale in an unbeatable location and with spectacular views; right next to the Los Flamengos golf course, the Villa Padierna hotel and surrounded by high-end villas and homes. It has built a 300 m2 chalet with 4 bedrooms and 4 bathrooms, basement, pool and gardens, as well as a 75 m2 guest house with 2 bedrooms and a bathroom. Unique investment opportunity, due to its location and the urban development that the entire area is currently experiencing, with the construction of several urbanizations and luxury villas. The original farm has 84,000 m2 and was divided into three. Possibility of selling the other two attached parts together. 1st Floor.