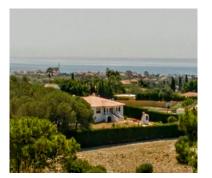

## Reference: R3642374

Bedrooms: 6

Bathrooms: 5

M<sup>2</sup>: 435

Status: Sale

Property Type: Rustic house Parking places: by request

Price: 6,000,000 € Printing day : 21st January 2025

Overview: Impressive farm of 28,000 m2 for sale in an unbeatable location and with spectacular views; right next to the Los Flamengos golf course, the Villa Padierna hotel and surrounded by high-end villas and homes. It has built a 300 m2 chalet with 4 bedrooms and 4 bathrooms, basement, pool and gardens, as well as a 75 m2 guest house with 2 bedrooms and a bathroom. Unique investment opportunity, due to its location and the urban development that the entire area is currently experiencing, with the construction of several urbanizations and luxury villas. The original farm has 84,000 m2 and was divided into three. Possibility of selling the other two attached parts together. 1st Floor.