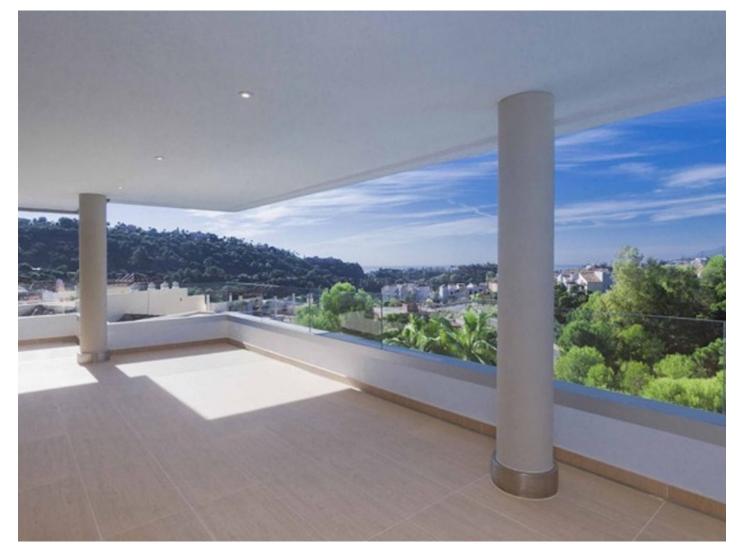

## Reference: R3614432

Bedrooms: 3 Status: Sale Bathrooms: 2 Property Type: Apartment M<sup>2</sup>: 135 Parking places: by request Price: 650,000 € Printing day : 22nd January 2025

Overview:Stunning contemporary and spacious apartment new development Botanic in Benahavis with panoramic views to the sea, golf courses and mountains. The total area is 185 m2 and includes 3 bedrooms, 2 bathrooms, fully equipped kitchen, motorized roller-shutters, under-floor heating in the bathrooms, extra large terrace with beautiful open views, a lots of green areas, community swimming pool, garage and a storage room. The Malaga International Airport is 45 minutes away by highway and The Gibraltar International Airport is 30 minutes away by highway. This is an excellent option for your second summer residence or new home for your family!