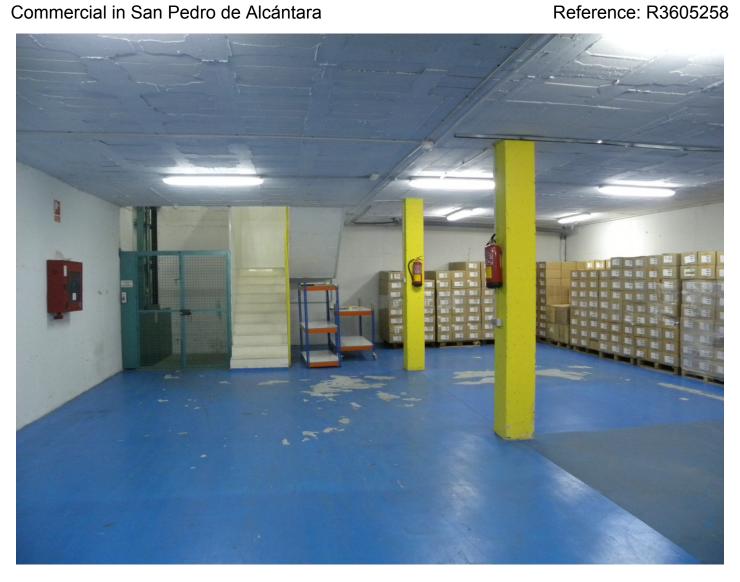

2025

Overview:Warehouse in a great location of San Pedro. Surrounded by many successful businesses with a continuous through flow of clients. Easy access to the N340 coast road and AP7 toll road for logistics. 2 story with stairs to a mezzanine floor currently used as an office. Ready to move into straight away. Warehouse, San Pedro de Alcántara, Costa del Sol. Built 489 m². Setting: Commercial Area. Category: Investment, Resale.