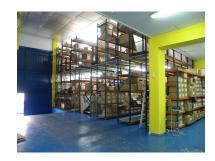

2025

Overview:Warehouse in a great location of San Pedro. Surrounded by many successful businesses with a continuous through flow of clients. Easy access to the N340 coast road and AP7 toll road for logistics. 2 story with stairs to a mezzanine floor currently used as an office. Ready to move into straight away. Warehouse, San Pedro de Alcántara, Costa del Sol. Built 489 m². Setting: Commercial Area. Category: Investment, Resale.