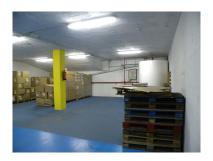

2025

Overview:Warehouse in a great location of San Pedro. Surrounded by many successful businesses with a continuous through flow of clients. Easy access to the N340 coast road and AP7 toll road for logistics. 2 story with stairs to a mezzanine floor currently used as an office. Ready to move into straight away. Warehouse, San Pedro de Alcántara, Costa del Sol. Built 489 m². Setting: Commercial Area. Category: Investment, Resale.