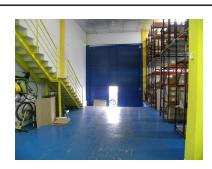

2025

Overview:Warehouse in a great location of San Pedro. Surrounded by many successful businesses with a continuous through flow of clients. Easy access to the N340 coast road and AP7 toll road for logistics. 2 story with stairs to a mezzanine floor currently used as an office. Ready to move into straight away. Warehouse, San Pedro de Alcántara, Costa del Sol. Built 489 m². Setting: Commercial Area. Category: Investment, Resale.