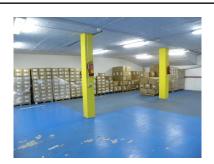

2025

Overview:Warehouse in a great location of San Pedro. Surrounded by many successful businesses with a continuous through flow of clients. Easy access to the N340 coast road and AP7 toll road for logistics. 2 story with stairs to a mezzanine floor currently used as an office. Ready to move into straight away. Warehouse, San Pedro de Alcántara, Costa del Sol. Built 489 m². Setting: Commercial Area. Category: Investment, Resale.