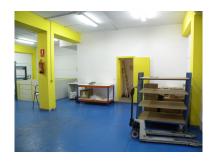

2025

Overview:Warehouse in a great location of San Pedro. Surrounded by many successful businesses with a continuous through flow of clients. Easy access to the N340 coast road and AP7 toll road for logistics. 2 story with stairs to a mezzanine floor currently used as an office. Ready to move into straight away. Warehouse, San Pedro de Alcántara, Costa del Sol. Built 489 m². Setting: Commercial Area. Category: Investment, Resale.