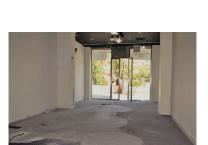

2025

| Overview: PUERTO BANUS - MAGNIFICENT LOCAL COMMERCIAL - Magnificent local of 120 meters located in                   |
|----------------------------------------------------------------------------------------------------------------------|
| an excellent commercial area in Puerto Banus. Very close to the best fashion brands, shopping centers and one o      |
| the busiest areas of Puerto Banus are a guarantee of success! The front of the premises has a height of 5.30 and     |
| fully glazed, inside it is 4 mtrs high. It has a mezzanine where the office and storage area, 2 bathrooms and a safe |
| are located.                                                                                                         |