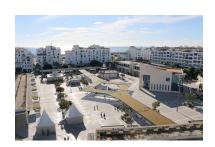

2025

| Overview: PUERTO BANUS - MAGNIFICENT LOCAL COMMERCIAL - Magnificent local of 120 meters located in                   |
|----------------------------------------------------------------------------------------------------------------------|
| an excellent commercial area in Puerto Banus. Very close to the best fashion brands, shopping centers and one o      |
| the busiest areas of Puerto Banus are a guarantee of success! The front of the premises has a height of 5.30 and     |
| fully glazed, inside it is 4 mtrs high. It has a mezzanine where the office and storage area, 2 bathrooms and a safe |
| are located.                                                                                                         |