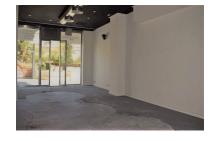

2025

| Overview: PUERTO BANUS - MAGNIFICENT LOCAL COMMERCIAL - Magnificent local of 120 meters located in                   |
|----------------------------------------------------------------------------------------------------------------------|
| an excellent commercial area in Puerto Banus. Very close to the best fashion brands, shopping centers and one o      |
| the busiest areas of Puerto Banus are a guarantee of success! The front of the premises has a height of 5.30 and     |
| fully glazed, inside it is 4 mtrs high. It has a mezzanine where the office and storage area, 2 bathrooms and a safe |
| are located.                                                                                                         |