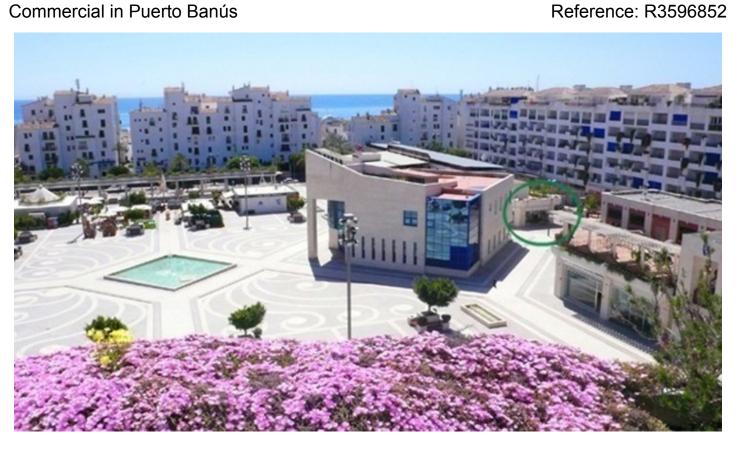

## Commercial in Puerto Banús

Bedrooms: by request

Status: Sale

Bathrooms: by request

M<sup>2</sup>: 120

Property Type: Commercial Parking places: by request

Price: 1,050,000 €

Printing day: 22nd January

2025

| Overview: PUERTO BANUS - MAGNIFICENT LOCAL COMMERCIAL - Magnificent local of 120 meters located in                   |
|----------------------------------------------------------------------------------------------------------------------|
| an excellent commercial area in Puerto Banus. Very close to the best fashion brands, shopping centers and one o      |
| the busiest areas of Puerto Banus are a guarantee of success! The front of the premises has a height of 5.30 and     |
| fully glazed, inside it is 4 mtrs high. It has a mezzanine where the office and storage area, 2 bathrooms and a safe |
| are located.                                                                                                         |