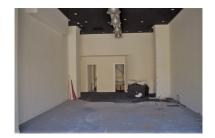

2025

| Overview: PUERTO BANUS - MAGNIFICENT LOCAL COMMERCIAL - Magnificent local of 120 meters located in                   |
|----------------------------------------------------------------------------------------------------------------------|
| an excellent commercial area in Puerto Banus. Very close to the best fashion brands, shopping centers and one o      |
| the busiest areas of Puerto Banus are a guarantee of success! The front of the premises has a height of 5.30 and     |
| fully glazed, inside it is 4 mtrs high. It has a mezzanine where the office and storage area, 2 bathrooms and a safe |
| are located.                                                                                                         |