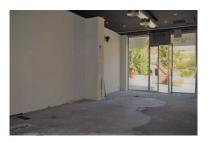

2025

| Overview: PUERTO BANUS - MAGNIFICENT LOCAL COMMERCIAL - Magnificent local of 120 meters located in                   |
|----------------------------------------------------------------------------------------------------------------------|
| an excellent commercial area in Puerto Banus. Very close to the best fashion brands, shopping centers and one o      |
| the busiest areas of Puerto Banus are a guarantee of success! The front of the premises has a height of 5.30 and     |
| fully glazed, inside it is 4 mtrs high. It has a mezzanine where the office and storage area, 2 bathrooms and a safe |
| are located.                                                                                                         |