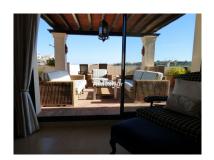

Printing day: 22nd January

2025

Overview: Stunning south-west facing duplex penthouse with lovely open views. PROPERTY This fantastic duplex penthouse apartment has 3 bedrooms, 3 bathrooms and 1 toilet, a large living room with direct access to the private terrace of 107 m2 with lovely panoramic sea and mountains views. Fully equipped kitchen with top brand appliances. It is located in front of one of the most popular golf course of Costa del Sol. 2 underground parking space and 1 storage are included in the price. COMPLEX There are five outdoor swimming pools, with the main pool being situated next to the Spa. Within the spa complex you will find a heated indoor pool with water cascades, hydro massage area, vertical projecting water jets, 3 level pressure water jets and Jacuzzi. There is also a Turkish bath, a sauna an equipped gymnasium. AREA Benahavís To many Andalucíans, native and expatriate alike, Benahavis is synonymous with food. It has the highest concentration of high class restaurants in the region and draws visitors by the thousand who come simply to savoir the cuisine. It also has an extremely high percentage of resident expatriates who have found its situation and ambiance irresistible. In spite of this, it has remained remarkably unspoiled, with winding narrow streets ill-suited to the motor car, and a picturesqueness which almost makes it seem like a specially-created film set. It stands 500 meters above sea level, 7 kilometers inland from the Guadalmina Golf Course, and is reached by driving through the rio Guadalmina gorge up into the hills. Its Moorish heritage is emphasized by the existence nearby of the ruined 11th Century castle of Montemayor. As its name implies, this Arab stronghold squats on top of the highest mountain in the locality, and anyone wishing to make the climb to visit the ruins and experience the truly sensational views of the coastline should be prepared for a strenuous but rewarding effort. DISTANCES: Approximate distances are: San Pedro - 5 KM Puerto Banus - 7 KM Estepona - 17 KM Marbella - 17 KM Ronda - 49 KM Gibraltar - 65 KM Malaga Airport - 67 KM (50 minutes) Granada - 195 KM Summary: Penthouse Los Arqueros, Benahavís Built: 170m2, Terraces: 70 m2 Setting: Front line Golf, Close To Port, Close To Shops, Close To Sea, Close To Town, Close To Schools, Close To Marina. Orientation: South West Condition: Excellent Pool: Communal (more than 1); Heated pool Climate Control: Air Conditioning, A/C Hot, A/C Cold, U/F/H Bathrooms Views: Golf, mountains, panoramic Features: Lift, Fitted Wardrobes, Near Transport, Private Terrace, Satellite TV, ADSL / WIFI, Utility Room, Ensuite Bathroom, Marble Flooring, Gym, sauna Furniture: Furnished Kitchen: Fully Fitted. Garden: Communal. Security: Gated Complex, 24h security Parking: Underground (2) Utilities: Electricity, Drinkable Water. Category: Golf, Holiday Homes, Resale.