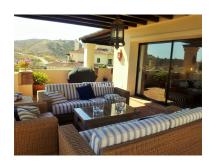

Printing day: 22nd January

2025

Overview: Stunning south-west facing duplex penthouse with lovely open views. PROPERTY This fantastic duplex penthouse apartment has 3 bedrooms, 3 bathrooms and 1 toilet, a large living room with direct access to the private terrace of 107 m2 with lovely panoramic sea and mountains views. Fully equipped kitchen with top brand appliances. It is located in front of one of the most popular golf course of Costa del Sol. 2 underground parking space and 1 storage are included in the price. COMPLEX There are five outdoor swimming pools, with the main pool being situated next to the Spa. Within the spa complex you will find a heated indoor pool with water cascades, hydro massage area, vertical projecting water jets, 3 level pressure water jets and Jacuzzi. There is also a Turkish bath, a sauna an equipped gymnasium. AREA Benahavís To many Andalucíans, native and expatriate alike, Benahavis is synonymous with food. It has the highest concentration of high class restaurants in the region and draws visitors by the thousand who come simply to savoir the cuisine. It also has an extremely high percentage of resident expatriates who have found its situation and ambiance irresistible. In spite of this, it has remained remarkably unspoiled, with winding narrow streets ill-suited to the motor car, and a picturesqueness which almost makes it seem like a specially-created film set. It stands 500 meters above sea level, 7 kilometers inland from the Guadalmina Golf Course, and is reached by driving through the rio Guadalmina gorge up into the hills. Its Moorish heritage is emphasized by the existence nearby of the ruined 11th Century castle of Montemayor. As its name implies, this Arab stronghold squats on top of the highest mountain in the locality, and anyone wishing to make the climb to visit the ruins and experience the truly sensational views of the coastline should be prepared for a strenuous but rewarding effort. DISTANCES: Approximate distances are: San Pedro - 5 KM Puerto Banus - 7 KM Estepona - 17 KM Marbella - 17 KM Ronda - 49 KM Gibraltar - 65 KM Malaga Airport - 67 KM (50 minutes) Granada - 195 KM Summary: Penthouse Los Arqueros, Benahavís Built: 170m2, Terraces: 70 m2 Setting: Front line Golf, Close To Port, Close To Shops, Close To Sea, Close To Town, Close To Schools, Close To Marina. Orientation: South West Condition: Excellent Pool: Communal (more than 1); Heated pool Climate Control: Air Conditioning, A/C Hot, A/C Cold, U/F/H Bathrooms Views: Golf, mountains, panoramic Features: Lift, Fitted Wardrobes, Near Transport, Private Terrace, Satellite TV, ADSL / WIFI, Utility Room, Ensuite Bathroom, Marble Flooring, Gym, sauna Furniture: Furnished Kitchen: Fully Fitted. Garden: Communal. Security: Gated Complex, 24h security Parking: Underground (2) Utilities: Electricity, Drinkable Water. Category: Golf, Holiday Homes, Resale.