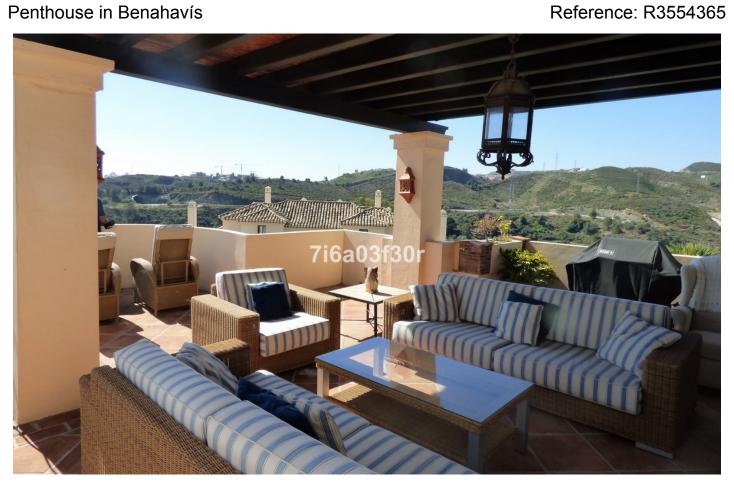

Printing day: 22nd January

2025

Overview: Stunning south-west facing duplex penthouse with lovely open views. PROPERTY This fantastic duplex penthouse apartment has 3 bedrooms, 3 bathrooms and 1 toilet, a large living room with direct access to the private terrace of 107 m2 with lovely panoramic sea and mountains views. Fully equipped kitchen with top brand appliances. It is located in front of one of the most popular golf course of Costa del Sol. 2 underground parking space and 1 storage are included in the price. COMPLEX There are five outdoor swimming pools, with the main pool being situated next to the Spa. Within the spa complex you will find a heated indoor pool with water cascades, hydro massage area, vertical projecting water jets, 3 level pressure water jets and Jacuzzi. There is also a Turkish bath, a sauna an equipped gymnasium. AREA Benahavís To many Andalucíans, native and expatriate alike, Benahavis is synonymous with food. It has the highest concentration of high class restaurants in the region and draws visitors by the thousand who come simply to savoir the cuisine. It also has an extremely high percentage of resident expatriates who have found its situation and ambiance irresistible. In spite of this, it has remained remarkably unspoiled, with winding narrow streets ill-suited to the motor car, and a picturesqueness which almost makes it seem like a specially-created film set. It stands 500 meters above sea level, 7 kilometers inland from the Guadalmina Golf Course, and is reached by driving through the rio Guadalmina gorge up into the hills. Its Moorish heritage is emphasized by the existence nearby of the ruined 11th Century castle of Montemayor. As its name implies, this Arab stronghold squats on top of the highest mountain in the locality, and anyone wishing to make the climb to visit the ruins and experience the truly sensational views of the coastline should be prepared for a strenuous but rewarding effort. DISTANCES: Approximate distances are: San Pedro - 5 KM Puerto Banus - 7 KM Estepona - 17 KM Marbella - 17 KM Ronda - 49 KM Gibraltar - 65 KM Malaga Airport - 67 KM (50 minutes) Granada - 195 KM Summary: Penthouse Los Arqueros, Benahavís Built: 170m2, Terraces: 70 m2 Setting: Front line Golf, Close To Port, Close To Shops, Close To Sea, Close To Town, Close To Schools, Close To Marina. Orientation: South West Condition: Excellent Pool: Communal (more than 1); Heated pool Climate Control: Air Conditioning, A/C Hot, A/C Cold, U/F/H Bathrooms Views: Golf, mountains, panoramic Features: Lift, Fitted Wardrobes, Near Transport, Private Terrace, Satellite TV, ADSL / WIFI, Utility Room, Ensuite Bathroom, Marble Flooring, Gym, sauna Furniture: Furnished Kitchen: Fully Fitted. Garden: Communal. Security: Gated Complex, 24h security Parking: Underground (2) Utilities: Electricity, Drinkable Water. Category: Golf, Holiday Homes, Resale.