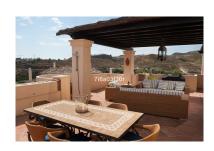

Printing day: 22nd January

2025

Overview: Stunning south-west facing duplex penthouse with lovely open views. PROPERTY This fantastic duplex penthouse apartment has 3 bedrooms, 3 bathrooms and 1 toilet, a large living room with direct access to the private terrace of 107 m2 with lovely panoramic sea and mountains views. Fully equipped kitchen with top brand appliances. It is located in front of one of the most popular golf course of Costa del Sol. 2 underground parking space and 1 storage are included in the price. COMPLEX There are five outdoor swimming pools, with the main pool being situated next to the Spa. Within the spa complex you will find a heated indoor pool with water cascades, hydro massage area, vertical projecting water jets, 3 level pressure water jets and Jacuzzi. There is also a Turkish bath, a sauna an equipped gymnasium. AREA Benahavís To many Andalucíans, native and expatriate alike, Benahavis is synonymous with food. It has the highest concentration of high class restaurants in the region and draws visitors by the thousand who come simply to savoir the cuisine. It also has an extremely high percentage of resident expatriates who have found its situation and ambiance irresistible. In spite of this, it has remained remarkably unspoiled, with winding narrow streets ill-suited to the motor car, and a picturesqueness which almost makes it seem like a specially-created film set. It stands 500 meters above sea level, 7 kilometers inland from the Guadalmina Golf Course, and is reached by driving through the rio Guadalmina gorge up into the hills. Its Moorish heritage is emphasized by the existence nearby of the ruined 11th Century castle of Montemayor. As its name implies, this Arab stronghold squats on top of the highest mountain in the locality, and anyone wishing to make the climb to visit the ruins and experience the truly sensational views of the coastline should be prepared for a strenuous but rewarding effort. DISTANCES: Approximate distances are: San Pedro - 5 KM Puerto Banus - 7 KM Estepona - 17 KM Marbella - 17 KM Ronda - 49 KM Gibraltar - 65 KM Malaga Airport - 67 KM (50 minutes) Granada - 195 KM Summary: Penthouse Los Arqueros, Benahavís Built: 170m2, Terraces: 70 m2 Setting: Front line Golf, Close To Port, Close To Shops, Close To Sea, Close To Town, Close To Schools, Close To Marina. Orientation: South West Condition: Excellent Pool: Communal (more than 1); Heated pool Climate Control: Air Conditioning, A/C Hot, A/C Cold, U/F/H Bathrooms Views: Golf, mountains, panoramic Features: Lift, Fitted Wardrobes, Near Transport, Private Terrace, Satellite TV, ADSL / WIFI, Utility Room, Ensuite Bathroom, Marble Flooring, Gym, sauna Furniture: Furnished Kitchen: Fully Fitted. Garden: Communal. Security: Gated Complex, 24h security Parking: Underground (2) Utilities: Electricity, Drinkable Water. Category: Golf, Holiday Homes, Resale.