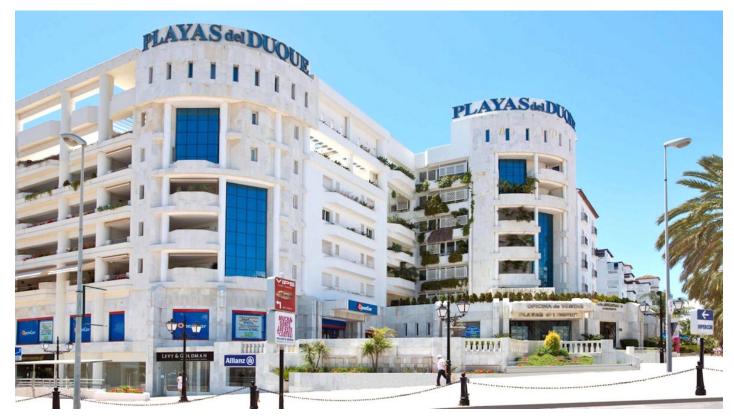

## Reference: R3549508

Bedrooms: 2 Status: Sale Bathrooms: 2

Property Type: Apartment

M²: 150

Parking places: by request

Price: 1,050,000 € Printing day : 19th January 2025

Overview:Middle Floor Apartment, Puerto Banús, Costa del Sol. 2 Bedrooms, 2 Bathrooms, Built 150 m<sup>2</sup>, Terrace 18 m<sup>2</sup>. Setting : Commercial Area, Beachside, Close To Port, Close To Shops, Close To Marina. Orientation : South East. Condition : Good, Fair. Pool : Communal. Climate Control : Air Conditioning. Views : Port, Street. Features : Covered Terrace, Fitted Wardrobes, Private Terrace, Marble Flooring. Furniture : Not Furnished. Kitchen : Fully Fitted. Garden : Communal. Security : Gated Complex, Entry Phone, 24 Hour Security. Parking : Underground. Category : Resale.