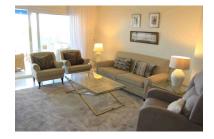

## Reference: R3549508

Bedrooms: 2 Status: Sale Bathrooms: 2

Property Type: Apartment

M²: 150

Parking places: by request

Price: 1,050,000 € Printing day : 19th January 2025

Overview:Middle Floor Apartment, Puerto Banús, Costa del Sol. 2 Bedrooms, 2 Bathrooms, Built 150 m<sup>2</sup>, Terrace 18 m<sup>2</sup>. Setting : Commercial Area, Beachside, Close To Port, Close To Shops, Close To Marina. Orientation : South East. Condition : Good, Fair. Pool : Communal. Climate Control : Air Conditioning. Views : Port, Street. Features : Covered Terrace, Fitted Wardrobes, Private Terrace, Marble Flooring. Furniture : Not Furnished. Kitchen : Fully Fitted. Garden : Communal. Security : Gated Complex, Entry Phone, 24 Hour Security. Parking : Underground. Category : Resale.