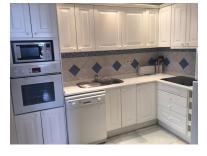

## Reference: R3549508

Bedrooms: 2 Status: Sale Bathrooms: 2

Property Type: Apartment

M²: 150

Parking places: by request

Price: 1,050,000 € Printing day : 19th January 2025

Overview:Middle Floor Apartment, Puerto Banús, Costa del Sol. 2 Bedrooms, 2 Bathrooms, Built 150 m<sup>2</sup>, Terrace 18 m<sup>2</sup>. Setting : Commercial Area, Beachside, Close To Port, Close To Shops, Close To Marina. Orientation : South East. Condition : Good, Fair. Pool : Communal. Climate Control : Air Conditioning. Views : Port, Street. Features : Covered Terrace, Fitted Wardrobes, Private Terrace, Marble Flooring. Furniture : Not Furnished. Kitchen : Fully Fitted. Garden : Communal. Security : Gated Complex, Entry Phone, 24 Hour Security. Parking : Underground. Category : Resale.