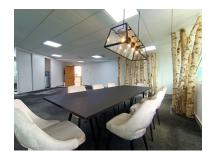

## Reference: R3521206

Bedrooms: by request

Bathrooms: by request

M<sup>2</sup>: 100

Price: 595,000 € Printing day : 23rd January Property Type: Commercial Parking places: by request 2025

Status: Sale

Overview:SOLD WITH TENANT. ALREADY RENTED UNTIL JULY 2024! Great opportunity to by an office with "an address" - commercial space on the top floor of luxury office building in the heart of Puerto Banus. This emblematic complex is conveniently situated next to El Corte Ingles Banus and overlooks Antonio Banderas square with views towards the Port and the sea. The building comes with underground parking facilities, lift to all floors, concierge and access 24/7. All the amenities and services are within walking distance, as well as the Port itself with its luxury boutiques, restaurants & bars. The office offers great views to the square and some sea views. Please contact for further information.