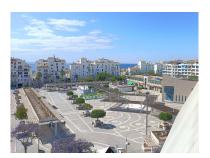

## Reference: R3521206

Bedrooms: by request

Bathrooms: by request

M<sup>2</sup>: 100

Price: 595,000 € Printing day : 23rd January Property Type: Commercial Parking places: by request 2025

Status: Sale

Overview:SOLD WITH TENANT. ALREADY RENTED UNTIL JULY 2024! Great opportunity to by an office with "an address" - commercial space on the top floor of luxury office building in the heart of Puerto Banus. This emblematic complex is conveniently situated next to El Corte Ingles Banus and overlooks Antonio Banderas square with views towards the Port and the sea. The building comes with underground parking facilities, lift to all floors, concierge and access 24/7. All the amenities and services are within walking distance, as well as the Port itself with its luxury boutiques, restaurants & bars. The office offers great views to the square and some sea views. Please contact for further information.