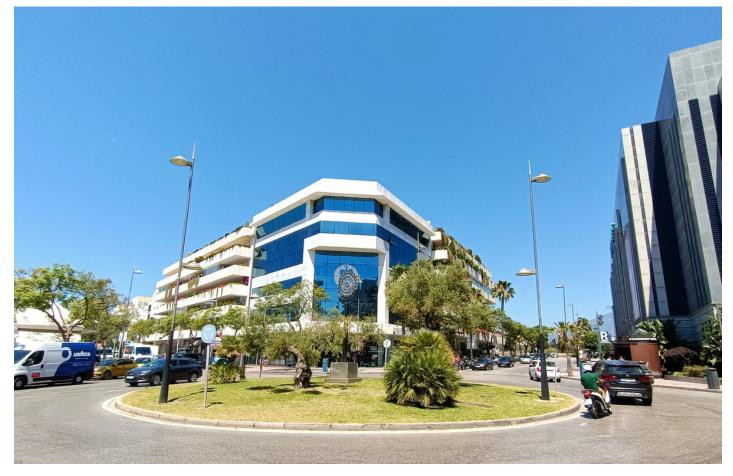

## Reference: R3521206

Bedrooms: by request

Bathrooms: by request

M<sup>2</sup>: 100

Price: 595,000 € Printing day : 23rd January Property Type: Commercial Parking places: by request 2025

Status: Sale

Overview:SOLD WITH TENANT. ALREADY RENTED UNTIL JULY 2024! Great opportunity to by an office with "an address" - commercial space on the top floor of luxury office building in the heart of Puerto Banus. This emblematic complex is conveniently situated next to El Corte Ingles Banus and overlooks Antonio Banderas square with views towards the Port and the sea. The building comes with underground parking facilities, lift to all floors, concierge and access 24/7. All the amenities and services are within walking distance, as well as the Port itself with its luxury boutiques, restaurants & bars. The office offers great views to the square and some sea views. Please contact for further information.