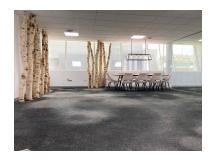

## Reference: R3521206

Bedrooms: by request

Bathrooms: by request

M<sup>2</sup>: 100

Price: 595,000 € Printing day : 23rd January Property Type: Commercial Parking places: by request 2025

Status: Sale

Overview:SOLD WITH TENANT. ALREADY RENTED UNTIL JULY 2024! Great opportunity to by an office with "an address" - commercial space on the top floor of luxury office building in the heart of Puerto Banus. This emblematic complex is conveniently situated next to El Corte Ingles Banus and overlooks Antonio Banderas square with views towards the Port and the sea. The building comes with underground parking facilities, lift to all floors, concierge and access 24/7. All the amenities and services are within walking distance, as well as the Port itself with its luxury boutiques, restaurants & bars. The office offers great views to the square and some sea views. Please contact for further information.