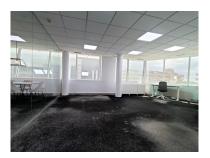

## Reference: R3521206

Bedrooms: by request

Bathrooms: by request

M<sup>2</sup>: 100

Price: 595,000 € Printing day : 23rd January Property Type: Commercial Parking places: by request 2025

Status: Sale

Overview:SOLD WITH TENANT. ALREADY RENTED UNTIL JULY 2024! Great opportunity to by an office with "an address" - commercial space on the top floor of luxury office building in the heart of Puerto Banus. This emblematic complex is conveniently situated next to El Corte Ingles Banus and overlooks Antonio Banderas square with views towards the Port and the sea. The building comes with underground parking facilities, lift to all floors, concierge and access 24/7. All the amenities and services are within walking distance, as well as the Port itself with its luxury boutiques, restaurants & bars. The office offers great views to the square and some sea views. Please contact for further information.