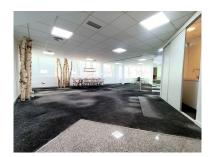

## Reference: R3521206

Bedrooms: by request

Bathrooms: by request

M<sup>2</sup>: 100

Price: 595,000 € Printing day : 23rd January Property Type: Commercial Parking places: by request 2025

Status: Sale

Overview:SOLD WITH TENANT. ALREADY RENTED UNTIL JULY 2024! Great opportunity to by an office with "an address" - commercial space on the top floor of luxury office building in the heart of Puerto Banus. This emblematic complex is conveniently situated next to El Corte Ingles Banus and overlooks Antonio Banderas square with views towards the Port and the sea. The building comes with underground parking facilities, lift to all floors, concierge and access 24/7. All the amenities and services are within walking distance, as well as the Port itself with its luxury boutiques, restaurants & bars. The office offers great views to the square and some sea views. Please contact for further information.