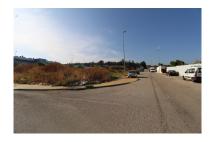

Printing day: 29th January

2025

| Overview:Industrial Plot in San Pedro de Alcantara, the plot is located in one of the more busy and active industrial |
|-----------------------------------------------------------------------------------------------------------------------|
| area close to ITV. The Urban Qualification is Suelo Urbanizable Progamado, included in the Sector URP-SP-4            |
| Polígono Industrial 1, (Industría ligera y de Servicios, IND-2 (1,445) Conditions: Plot-S/ parceling, Build ability   |
| (1,445m2t/m2s) Max. Density /100%) Hight Max. PB+1 Main Use: Industrial 1a and 2nd category                           |