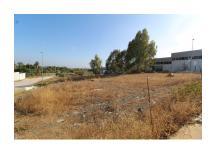

Printing day: 29th January

2025

| Overview:Industrial Plot in San Pedro de Alcantara, the plot is located in one of the more busy and active industrial |
|-----------------------------------------------------------------------------------------------------------------------|
| area close to ITV. The Urban Qualification is Suelo Urbanizable Progamado, included in the Sector URP-SP-4            |
| Polígono Industrial 1, (Industría ligera y de Servicios, IND-2 (1,445) Conditions: Plot-S/ parceling, Build ability   |
| (1,445m2t/m2s) Max. Density /100%) Hight Max. PB+1 Main Use: Industrial 1a and 2nd category                           |