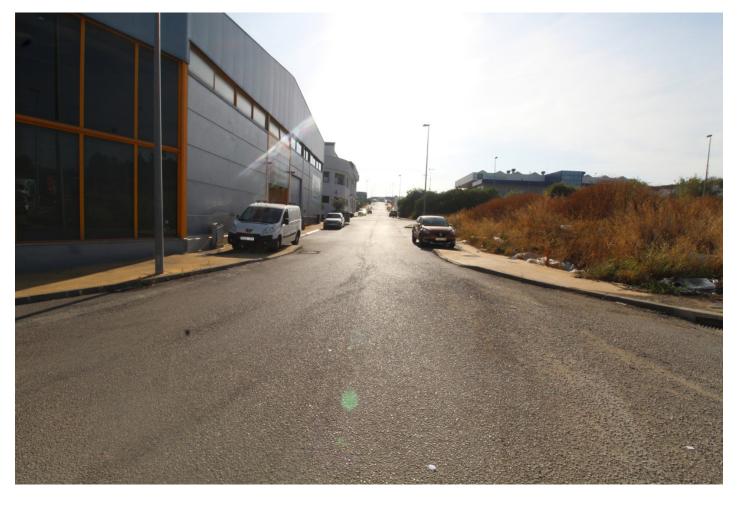

Printing day: 29th January

2025

| Overview:Industrial Plot in San Pedro de Alcantara, the plot is located in one of the more busy and active industrial |
|-----------------------------------------------------------------------------------------------------------------------|
| area close to ITV. The Urban Qualification is Suelo Urbanizable Progamado, included in the Sector URP-SP-4            |
| Polígono Industrial 1, (Industría ligera y de Servicios, IND-2 (1,445) Conditions: Plot-S/ parceling, Build ability   |
| (1,445m2t/m2s) Max. Density /100%) Hight Max. PB+1 Main Use: Industrial 1a and 2nd category                           |