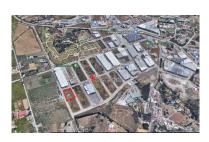

Printing day: 29th January

2025

| Overview:Industrial Plot in San Pedro de Alcantara, the plot is located in one of the more busy and active industrial |
|-----------------------------------------------------------------------------------------------------------------------|
| area close to ITV. The Urban Qualification is Suelo Urbanizable Progamado, included in the Sector URP-SP-4            |
| Polígono Industrial 1, (Industría ligera y de Servicios, IND-2 (1,445) Conditions: Plot-S/ parceling, Build ability   |
| (1,445m2t/m2s) Max. Density /100%) Hight Max. PB+1 Main Use: Industrial 1a and 2nd category                           |