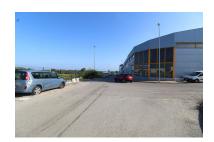

## Plot in San Pedro de Alcántara

Bedrooms: by request Status: Sale

Bathrooms: by request Property Type: Plot

M<sup>2</sup>: 660 Parking places: by request Price: 600,000 €

Printing day: 27th July 2025

| Overview:Industrial Plot in San Pedro de Alcantara, the plot is located in one of the more busy and active industrial |
|-----------------------------------------------------------------------------------------------------------------------|
| area close to ITV. The Urban Qualification is Suelo Urbanizable Progamado, included in the Sector URP-SP-4            |
| Polígono Industrial 1, (Industría ligera y de Servicios, IND-2 (1,445) Conditions: Plot-S/ parceling, Build ability   |
| (1,445m2t/m2s) Max. Density /100%) Hight Max. PB+1 Main Use: Industrial 1a and 2nd category                           |