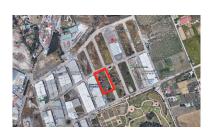

## Plot in San Pedro de Alcántara

Bedrooms: by request Status: Sale

Bathrooms: by request Property Type: Plot

M<sup>2</sup>: 660 Parking places: by request Price: 600,000 €

Printing day: 27th July 2025

| Overview:Industrial Plot in San Pedro de Alcantara, the plot is located in one of the more busy and active industrial |
|-----------------------------------------------------------------------------------------------------------------------|
| area close to ITV. The Urban Qualification is Suelo Urbanizable Progamado, included in the Sector URP-SP-4            |
| Polígono Industrial 1, (Industría ligera y de Servicios, IND-2 (1,445) Conditions: Plot-S/ parceling, Build ability   |
| (1,445m2t/m2s) Max. Density /100%) Hight Max. PB+1 Main Use: Industrial 1a and 2nd category                           |