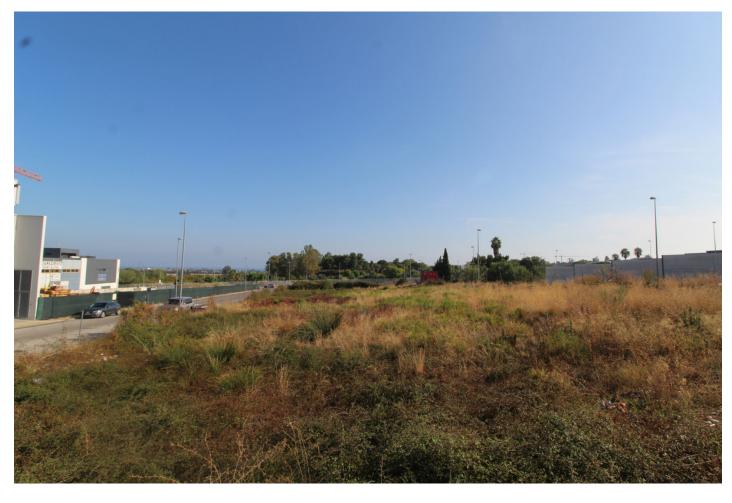

## Plot in San Pedro de Alcántara

Bedrooms: by request Status: Sale

Bathrooms: by request Property Type: Plot

M<sup>2</sup>: 660 Parking places: by request Price: 600,000 €

Printing day: 27th July 2025

| Overview:Industrial Plot in San Pedro de Alcantara, the plot is located in one of the more busy and active industrial |
|-----------------------------------------------------------------------------------------------------------------------|
| area close to ITV. The Urban Qualification is Suelo Urbanizable Progamado, included in the Sector URP-SP-4            |
| Polígono Industrial 1, (Industría ligera y de Servicios, IND-2 (1,445) Conditions: Plot-S/ parceling, Build ability   |
| (1,445m2t/m2s) Max. Density /100%) Hight Max. PB+1 Main Use: Industrial 1a and 2nd category                           |