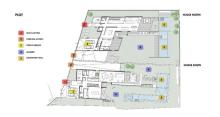

Printing day: 12th January

2025

Overview:SEA VIEW DEVELOPMENT OPPORTUNITY! Two adjoining development plots of 1200m2 each with panoramic sea views. Full project included with architects plans and planning permission approved to build two contemporary sea view villas (estimated resale value of €2.9M each based upon high spec finish). A prime site for development of 2 new sea view villas in El Rosario.