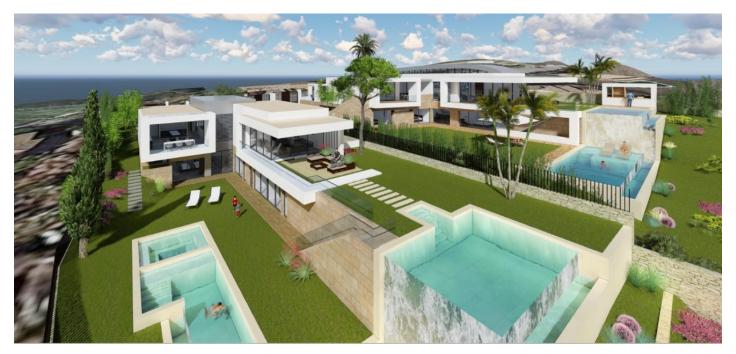

Printing day: 12th January

2025

Overview:SEA VIEW DEVELOPMENT OPPORTUNITY! Two adjoining development plots of 1200m2 each with panoramic sea views. Full project included with architects plans and planning permission approved to build two contemporary sea view villas (estimated resale value of €2.9M each based upon high spec finish). A prime site for development of 2 new sea view villas in El Rosario.

Features:

Sea views, Investment