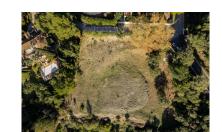

Plot in Benahavís Reference: R3473524

Bedrooms: by request

Status: Sale

Bathrooms: by request

Property Type: Plot

Parking places: by request

M<sup>2</sup>: 856

Price: 995,000 €

Printing day: 11th January

2025

Overview:Puerto del Almendro - Benahavis Flat plot situated in an ideal position for people who want the best of two worlds: peace, tranquility and panoramic views over the surrounding landscape with some sea view as well yet a very short distance away from amenties, San Pedro & Puerto Banus. The urbanization has barriers and camera at the entrance as well as a tennis court available to residents. The commercial centre of Monte Halcones is just around the corner and offers basic amenities such as supermarket, pharmacy, restaurants etc. Suitable for 2 floor + basement, villa project Alloted build percentage is 20% and minimum plot size is 3000m2 here We also have the adjacent plot for sale: R3984019