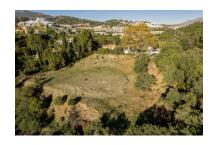

Plot in Benahavís Reference: R3473524

Bedrooms: by request

Status: Sale

Bathrooms: by request

Property Type: Plot

Parking places: by request

M<sup>2</sup>: 856

Price: 995,000 €

Printing day: 11th January

2025

Overview:Puerto del Almendro - Benahavis Flat plot situated in an ideal position for people who want the best of two worlds: peace, tranquility and panoramic views over the surrounding landscape with some sea view as well yet a very short distance away from amenties, San Pedro & Puerto Banus. The urbanization has barriers and camera at the entrance as well as a tennis court available to residents. The commercial centre of Monte Halcones is just around the corner and offers basic amenities such as supermarket, pharmacy, restaurants etc. Suitable for 2 floor + basement, villa project Alloted build percentage is 20% and minimum plot size is 3000m2 here We also have the adjacent plot for sale: R3984019