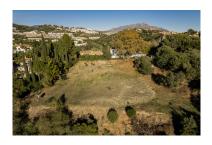

Plot in Benahavís Reference: R3473524

Bedrooms: by request

Status: Sale

Bathrooms: by request

Property Type: Plot

Parking places: by request

M<sup>2</sup>: 856

Price: 995,000 €

Printing day: 11th January

2025

Overview:Puerto del Almendro - Benahavis Flat plot situated in an ideal position for people who want the best of two worlds: peace, tranquility and panoramic views over the surrounding landscape with some sea view as well yet a very short distance away from amenties, San Pedro & Puerto Banus. The urbanization has barriers and camera at the entrance as well as a tennis court available to residents. The commercial centre of Monte Halcones is just around the corner and offers basic amenities such as supermarket, pharmacy, restaurants etc. Suitable for 2 floor + basement, villa project Alloted build percentage is 20% and minimum plot size is 3000m2 here We also have the adjacent plot for sale: R3984019