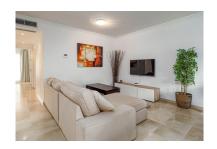

## Apartment in Nueva Andalucía

Bedrooms: 2 Status: Sale Bathrooms: 2 Property Type: Apartment M²: 88
Parking places: by request

Price: 275,000 €

Printing day: 4th May 2024

| Overview:Perfectly located two bedroom ground floor apartment in a popular complex in Aloha. There is a large    |
|------------------------------------------------------------------------------------------------------------------|
| lounge with an open plan, American style kitchen. The apartment has two double bedrooms, one with ensuite        |
| bathroom. There is an additional family bathroom. The terrace is west facing and enjoys views of the garden. The |
| apartment is to be sold alongside a private garage.                                                              |