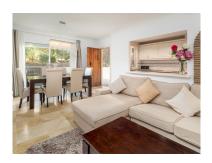

## Apartment in Nueva Andalucía

Bedrooms: 2 Status: Sale Bathrooms: 2 Property Type: Apartment M²: 88
Parking places: by request

Price: 275,000 €

Printing day: 4th May 2024

| Overview:Perfectly located two bedroom ground floor apartment in a popular complex in Aloha. There is a large    |
|------------------------------------------------------------------------------------------------------------------|
| lounge with an open plan, American style kitchen. The apartment has two double bedrooms, one with ensuite        |
| bathroom. There is an additional family bathroom. The terrace is west facing and enjoys views of the garden. The |
| apartment is to be sold alongside a private garage.                                                              |