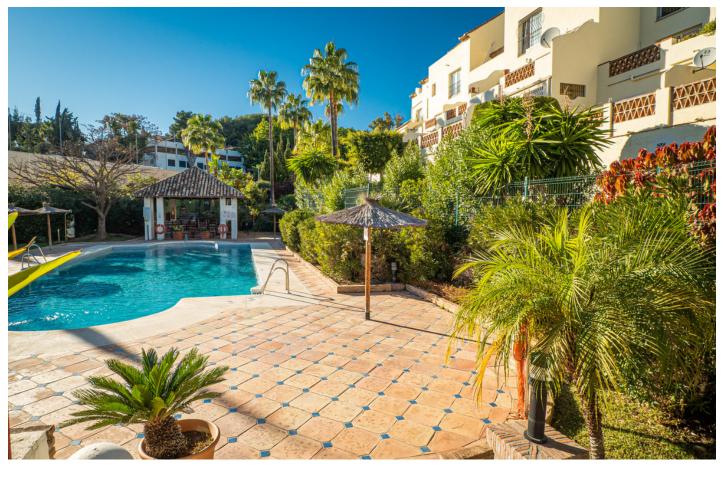

## Apartment in Nueva Andalucía

Bedrooms: 2 Status: Sale Bathrooms: 2 Property Type: Apartment M²: 88
Parking places: by request

Price: 275,000 €

Printing day: 4th May 2024

| Overview:Perfectly located two bedroom ground floor apartment in a popular complex in Aloha. There is a large    |
|------------------------------------------------------------------------------------------------------------------|
| lounge with an open plan, American style kitchen. The apartment has two double bedrooms, one with ensuite        |
| bathroom. There is an additional family bathroom. The terrace is west facing and enjoys views of the garden. The |
| apartment is to be sold alongside a private garage.                                                              |

Features:

Pool, Private garden, Parking