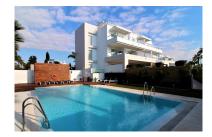

December 2024

Overview:This south facing, luxurious penthouse is situated only 100 meters from San Pedro beach and its beach promenade leading to Puerto Banus and Marbella. An excellent location, only 5 minutes' drive to Puerto Banus and less than 10 minutes to the centre of Marbella. It is a rare opportunity to find a property within walking distance to all type of facilities, such as the beach, schools, San Pedro town centre with typical Spanish restaurants, as well as a selection of top quality international cuisine restaurants, shops, boutiques and of course the new spacious Boulevard offering a variety of amusements throughout the year. The apartment has been built to a high standard using quality materials and modern design. It comprises of 3 spacious double bedrooms (at the moment 2 bedrooms but easy to reconvert to original) and 2 bathrooms (one en-suite). The combined kitchen and living area is surrounded by big glass patio doors which enhances the brightness and views. The living area leads directly to an extensive terrace with a dining area and plenty of room for a sofa area and separate sunbathing area. The kitchen is fully fitted with breakfast bar and plenty of worktop space. Separately on an upper level the property offers a huge solarium for BBQ, entertaining or relaxing and chilling out. There is under floor heating throughout and air conditioning The apartment has 2 underground parking spaces, storage room and communal swimming pool. This fantastic apartment has everything you could wish for in your dream holiday or all year round home, situated in a highly enviable location. It is perfect for families / couples looking for a luxurious apartment next to the beach.