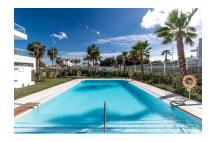

December 2024

Overview:This south facing, luxurious penthouse is situated only 100 meters from San Pedro beach and its beach promenade leading to Puerto Banus and Marbella. An excellent location, only 5 minutes' drive to Puerto Banus and less than 10 minutes to the centre of Marbella. It is a rare opportunity to find a property within walking distance to all type of facilities, such as the beach, schools, San Pedro town centre with typical Spanish restaurants, as well as a selection of top quality international cuisine restaurants, shops, boutiques and of course the new spacious Boulevard offering a variety of amusements throughout the year. The apartment has been built to a high standard using quality materials and modern design. It comprises of 3 spacious double bedrooms (at the moment 2 bedrooms but easy to reconvert to original) and 2 bathrooms (one en-suite). The combined kitchen and living area is surrounded by big glass patio doors which enhances the brightness and views. The living area leads directly to an extensive terrace with a dining area and plenty of room for a sofa area and separate sunbathing area. The kitchen is fully fitted with breakfast bar and plenty of worktop space. Separately on an upper level the property offers a huge solarium for BBQ, entertaining or relaxing and chilling out. There is under floor heating throughout and air conditioning The apartment has 2 underground parking spaces, storage room and communal swimming pool. This fantastic apartment has everything you could wish for in your dream holiday or all year round home, situated in a highly enviable location. It is perfect for families / couples looking for a luxurious apartment next to the beach.