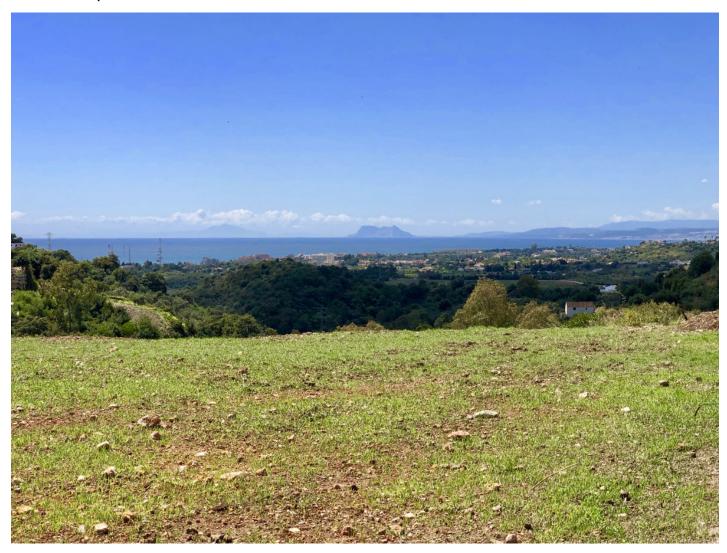

Price: 875,000 €

Printing day: 19th January

2025

Overview:LARGE PLOT FOR LUXURY VILLA Plot Size: 2,957 m² Max Build: 500m² plus basement and porches Large elevated plot with unobstructed panoramic, south-western sea view to Gibraltar and Morocco and mountains. Close to beach (2km), great restaurants, supermarkets, hospital, schools etc. La Panera on the New Golden Mile between San Pedro and Estepona is a beautiful and peaceful area, only 10 to 12 minutes from Puerto Banus. High quality urbanisation with luxury villas. All services are in place.