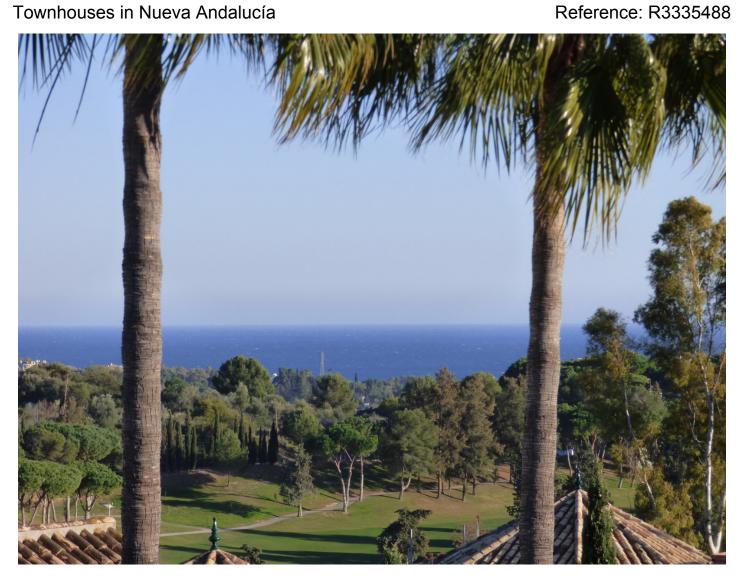

2025

Overview:EXCLUSIVE - ALOHA, NUEVA ANDALUCIA - Elevated 5 bedroomed townhouse with large 'L' shaped terrace and panoramic views to golf, the Mediterranean and La Concha. New bifold double aspect framed doors on inner terrace with patio doors into lounge with wood burning closed fire, split level dining area, bedroom with shower room, fully fitted kitchen, hallway, 2nd bathroom with shower and double basin unit and 2nd ground floor double bedroom with patio doors to terrace. The next level has 3 bedrooms, 2 bathrooms, the master with en-suite and terrace with built-in storage cupboard and stunning open views. This very comfortable family home has internal storage cuboards as well as each bedroom having robes, A/C hot and cold, marble floors and has had some refurbishment in bathrooms and kitchen. This is a fantastic property in a super tranquil complex with only 50 houses, is gated, very well maintained and has heated outdoor pool, tennis and padel courts (both newly fenced), large gardens, and covered communal parking. Aloha Golf Club, Aloha International College, Spanish schools for both Junior and secondary pupils, restaurants, supermarkets and many other facilities are just 3 minutes drive and the beaches and Puerto Banus is 6 minutes drive. Malaga airport 45 minutes.