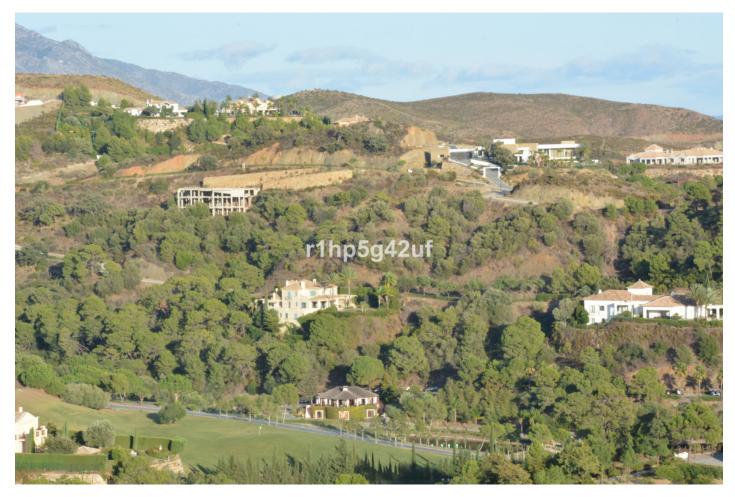

December 2024

Overview:Beautiful 4.196 m2 plot for sale in the exclusive Marbella Club Golf Resort and Equestrian Center. The plot's building allowance is about 10.6% meaning nearly 450 m2 in up to two floors plus terraces and basement (most likely with views due to the slope). This complex is an absolute retreat, quiet, secure and surrounded by nature and golf just a few minutes drive from Guadalmina, Benahavis, Puerto Banus, San Pedro and a wide variety of golf courses, restaurants, etc. This is a plot in high position and with great panoramic views over the golf course, the Club House, the lake and the surrounding country side. It is also conveniently located within walking distance to the Club House and over the 18th hole. The surface slopes down towards NW orientation. A nice plot in a superb spot!!