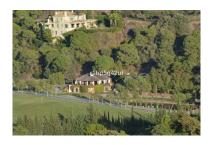

December 2024

Overview:Beautiful 4.196 m2 plot for sale in the exclusive Marbella Club Golf Resort and Equestrian Center. The plot's building allowance is about 10.6% meaning nearly 450 m2 in up to two floors plus terraces and basement (most likely with views due to the slope). This complex is an absolute retreat, quiet, secure and surrounded by nature and golf just a few minutes drive from Guadalmina, Benahavis, Puerto Banus, San Pedro and a wide variety of golf courses, restaurants, etc. This is a plot in high position and with great panoramic views over the golf course, the Club House, the lake and the surrounding country side. It is also conveniently located within walking distance to the Club House and over the 18th hole. The surface slopes down towards NW orientation. A nice plot in a superb spot!!