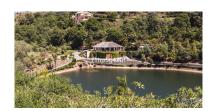

December 2024

Overview:Beautiful 4.196 m2 plot for sale in the exclusive Marbella Club Golf Resort and Equestrian Center. The plot's building allowance is about 10.6% meaning nearly 450 m2 in up to two floors plus terraces and basement (most likely with views due to the slope). This complex is an absolute retreat, quiet, secure and surrounded by nature and golf just a few minutes drive from Guadalmina, Benahavis, Puerto Banus, San Pedro and a wide variety of golf courses, restaurants, etc. This is a plot in high position and with great panoramic views over the golf course, the Club House, the lake and the surrounding country side. It is also conveniently located within walking distance to the Club House and over the 18th hole. The surface slopes down towards NW orientation. A nice plot in a superb spot!!