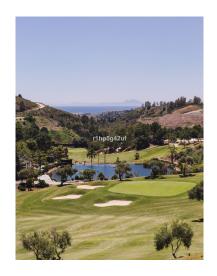

December 2024

Overview:Beautiful 4.196 m2 plot for sale in the exclusive Marbella Club Golf Resort and Equestrian Center. The plot's building allowance is about 10.6% meaning nearly 450 m2 in up to two floors plus terraces and basement (most likely with views due to the slope). This complex is an absolute retreat, quiet, secure and surrounded by nature and golf just a few minutes drive from Guadalmina, Benahavis, Puerto Banus, San Pedro and a wide variety of golf courses, restaurants, etc. This is a plot in high position and with great panoramic views over the golf course, the Club House, the lake and the surrounding country side. It is also conveniently located within walking distance to the Club House and over the 18th hole. The surface slopes down towards NW orientation. A nice plot in a superb spot!!