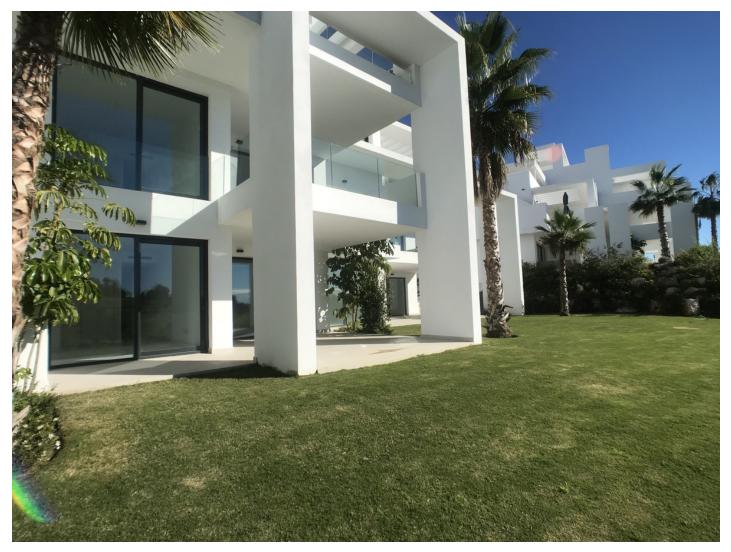

## Reference: R3325207

Bedrooms: 2 Status: Sale Bathrooms: 2 Property Type: Apartment

M<sup>2</sup>: 102 Parking places: by request Price: 380,000 € Printing day : 15th May 2024

Overview:Brand new never lived in two-bedroom ground floor apartment in the luxury urbanisation Atalaya Hills. Atalaya Hills is a newly built complex of 66 apartments in the heart of the golf course. It has superb views, swimming pool, gymnasium, sauna and steam room. The apartment has wonderful views of the golf course, The lounge is open plan style and the kitchen is equipped with Siemens appliances. There is also a separate utility and laundry room. The south facing terrace has direct access to the community gardens. The apartment is sold with a parking space and storage room included.