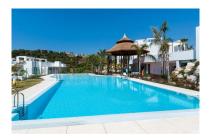

## Reference: R3325207

Bedrooms: 2 Status: Sale Bathrooms: 2 Property Type: Apartment

M<sup>2</sup>: 102 Parking places: by request Price: 380,000 € Printing day : 15th May 2024

Overview:Brand new never lived in two-bedroom ground floor apartment in the luxury urbanisation Atalaya Hills. Atalaya Hills is a newly built complex of 66 apartments in the heart of the golf course. It has superb views, swimming pool, gymnasium, sauna and steam room. The apartment has wonderful views of the golf course, The lounge is open plan style and the kitchen is equipped with Siemens appliances. There is also a separate utility and laundry room. The south facing terrace has direct access to the community gardens. The apartment is sold with a parking space and storage room included.