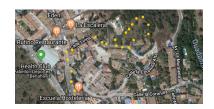

Printing day: 19th January

2025

| Overview:The most important building land in Benahavis village for years. HILL TOP plot of 2320m2 south facing           |
|--------------------------------------------------------------------------------------------------------------------------|
| located in the centre of the Benahavis village with panoramic views to the mountains . It is possible build either one   |
| or two contemporary style villas on the plot subject to planning. This is a unique plot of land within 3 minutes walk to |
| the main street.                                                                                                         |