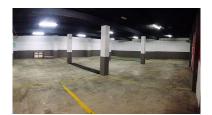

## Commercial in Estepona

Bedrooms: by request Status: Sale

Bathrooms: by request

M<sup>2</sup>: 1,500

Property Type: Commercial Parking places: by request

Price: 950,000 €

Printing day: 8th July 2025

| Overview:Industrial building in the Estepona Industrial Estate. Diaphanous with 1,500 m2, distributed in two heights. Ground floor of 800 m2 with a height of 8 meters. The basement with ramp access and an area of $\Box$ 700 m2 with a height of 3.5 meters. With fast and easy access to the highway. |
|-----------------------------------------------------------------------------------------------------------------------------------------------------------------------------------------------------------------------------------------------------------------------------------------------------------|
| Features:                                                                                                                                                                                                                                                                                                 |
| Resale                                                                                                                                                                                                                                                                                                    |
|                                                                                                                                                                                                                                                                                                           |