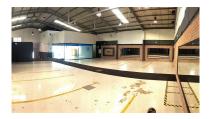

## Commercial in Estepona

Bedrooms: by request Status: Sale

Bathrooms: by request

M<sup>2</sup>: 1,500

Property Type: Commercial Parking places: by request

Price: 950,000 €

Printing day: 8th July 2025

| Overview:Industrial building in the Estepona Industrial Estate. Diaphanous with 1,500 m2, distributed in two heights. Ground floor of 800 m2 with a height of 8 meters. The basement with ramp access and an area of $\Box$ 700 m2 with a height of 3.5 meters. With fast and easy access to the highway. |
|-----------------------------------------------------------------------------------------------------------------------------------------------------------------------------------------------------------------------------------------------------------------------------------------------------------|
| Features:                                                                                                                                                                                                                                                                                                 |
| Resale                                                                                                                                                                                                                                                                                                    |
|                                                                                                                                                                                                                                                                                                           |