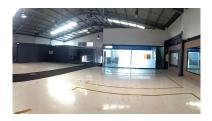

## Commercial in Estepona

Bedrooms: by request Status: Sale

Bathrooms: by request

M<sup>2</sup>: 1,500

Property Type: Commercial Parking places: by request

Price: 950,000 €

Printing day: 8th July 2025

| Overview:Industrial building in the Estepona Industrial Estate. Diaphanous with 1,500 m2, distributed in two heights. Ground floor of 800 m2 with a height of 8 meters. The basement with ramp access and an area of $\Box$ 700 m2 with a height of 3.5 meters. With fast and easy access to the highway. |
|-----------------------------------------------------------------------------------------------------------------------------------------------------------------------------------------------------------------------------------------------------------------------------------------------------------|
| Features:                                                                                                                                                                                                                                                                                                 |
| Resale                                                                                                                                                                                                                                                                                                    |
|                                                                                                                                                                                                                                                                                                           |