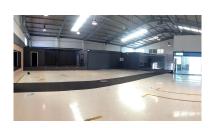

## Commercial in Estepona

Bedrooms: by request Status: Sale

Bathrooms: by request

M<sup>2</sup>: 1,500

Property Type: Commercial Parking places: by request

Price: 950,000 €

Printing day: 8th July 2025

| Overview:Industrial building in the Estepona Industrial Estate. Diaphanous with 1,500 m2, distributed in two heights. Ground floor of 800 m2 with a height of 8 meters. The basement with ramp access and an area of $\Box$ 700 m2 with a height of 3.5 meters. With fast and easy access to the highway. |
|-----------------------------------------------------------------------------------------------------------------------------------------------------------------------------------------------------------------------------------------------------------------------------------------------------------|
| Features:                                                                                                                                                                                                                                                                                                 |
| Resale                                                                                                                                                                                                                                                                                                    |
|                                                                                                                                                                                                                                                                                                           |