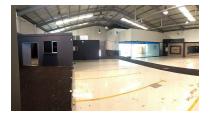

## Commercial in Estepona

Bedrooms: by request Status: Sale

Bathrooms: by request

M<sup>2</sup>: 1,500

Property Type: Commercial Parking places: by request

Price: 950,000 €

Printing day: 8th July 2025

| Overview:Industrial building in the Estepona Industrial Estate. Diaphanous with 1,500 m2, distributed in two heights. Ground floor of 800 m2 with a height of 8 meters. The basement with ramp access and an area of $\Box$ 700 m2 with a height of 3.5 meters. With fast and easy access to the highway. |
|-----------------------------------------------------------------------------------------------------------------------------------------------------------------------------------------------------------------------------------------------------------------------------------------------------------|
| Features:                                                                                                                                                                                                                                                                                                 |
| Resale                                                                                                                                                                                                                                                                                                    |
|                                                                                                                                                                                                                                                                                                           |