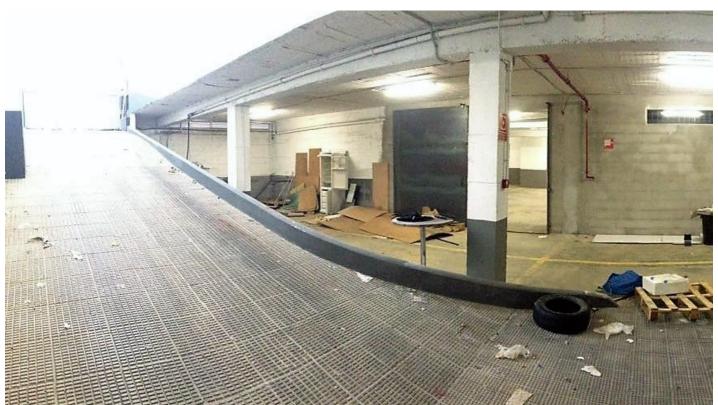

## Commercial in Estepona

Bedrooms: by request Status: Sale

Bathrooms: by request

M<sup>2</sup>: 1,500

Property Type: Commercial Parking places: by request

Price: 950,000 €

Printing day: 8th July 2025

| Overview:Industrial building in the Estepona Industrial Estate. Diaphanous with 1,500 m2, distributed in two heights. Ground floor of 800 m2 with a height of 8 meters. The basement with ramp access and an area of $\Box$ 700 m2 with a height of 3.5 meters. With fast and easy access to the highway. |
|-----------------------------------------------------------------------------------------------------------------------------------------------------------------------------------------------------------------------------------------------------------------------------------------------------------|
| Features:                                                                                                                                                                                                                                                                                                 |
| Resale                                                                                                                                                                                                                                                                                                    |
|                                                                                                                                                                                                                                                                                                           |