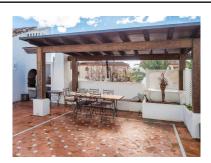

Printing day: 22nd January

2025

Overview:La Alcazaba de Puerto Banus. Exclusive corner duplex penthouse in Puerto Banús, in La Alcazaba de Puerto Banús. Just 2 minutes walk from Puerto Banus Harbour and beaches . The position of this apartment on the top floor and south facing corner, allows it to have plenty of sunlight throughout the day. With magnificent views to the beautiful gardens and swimming pools of the urbanization. Counseling service during 24H. Distributed in 2 floors: -In the entrance floor has a large open kitchen to a spectacular and huge living room, from where you access one of the terraces, a double bedroom and bathroom. - On the top floor has the master bedroom with a large bathroom and a magnificent dressing room. The main bedroom occupies the entire constructed area of the plant. In addition to second private terrace, with a barbecue area, and covered porch .