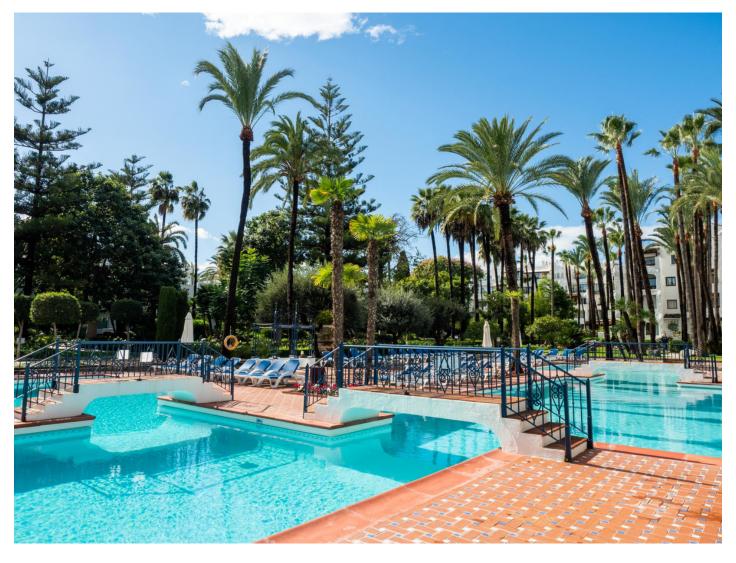

Printing day: 22nd January

2025

Overview:La Alcazaba de Puerto Banus. Exclusive corner duplex penthouse in Puerto Banús, in La Alcazaba de Puerto Banús. Just 2 minutes walk from Puerto Banus Harbour and beaches . The position of this apartment on the top floor and south facing corner, allows it to have plenty of sunlight throughout the day. With magnificent views to the beautiful gardens and swimming pools of the urbanization. Counseling service during 24H. Distributed in 2 floors: -In the entrance floor has a large open kitchen to a spectacular and huge living room, from where you access one of the terraces, a double bedroom and bathroom. - On the top floor has the master bedroom with a large bathroom and a magnificent dressing room. The main bedroom occupies the entire constructed area of the plant. In addition to second private terrace, with a barbecue area, and covered porch .

Features:

Pool, Mountain views, Private garden, Lift, 24H Security, Luxury