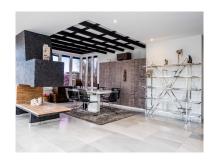

Printing day: 22nd January

2025

Overview:La Alcazaba de Puerto Banus. Exclusive corner duplex penthouse in Puerto Banús, in La Alcazaba de Puerto Banús. Just 2 minutes walk from Puerto Banus Harbour and beaches . The position of this apartment on the top floor and south facing corner, allows it to have plenty of sunlight throughout the day. With magnificent views to the beautiful gardens and swimming pools of the urbanization. Counseling service during 24H. Distributed in 2 floors: -In the entrance floor has a large open kitchen to a spectacular and huge living room, from where you access one of the terraces, a double bedroom and bathroom. - On the top floor has the master bedroom with a large bathroom and a magnificent dressing room. The main bedroom occupies the entire constructed area of the plant. In addition to second private terrace, with a barbecue area, and covered porch .