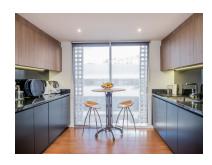

Printing day: 22nd January

2025

Overview:La Alcazaba de Puerto Banus. Exclusive corner duplex penthouse in Puerto Banús, in La Alcazaba de Puerto Banús. Just 2 minutes walk from Puerto Banus Harbour and beaches . The position of this apartment on the top floor and south facing corner, allows it to have plenty of sunlight throughout the day. With magnificent views to the beautiful gardens and swimming pools of the urbanization. Counseling service during 24H. Distributed in 2 floors: -In the entrance floor has a large open kitchen to a spectacular and huge living room, from where you access one of the terraces, a double bedroom and bathroom. - On the top floor has the master bedroom with a large bathroom and a magnificent dressing room. The main bedroom occupies the entire constructed area of the plant. In addition to second private terrace, with a barbecue area, and covered porch .