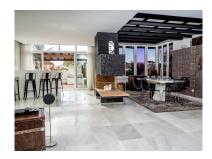

Printing day: 22nd January

2025

Overview:La Alcazaba de Puerto Banus. Exclusive corner duplex penthouse in Puerto Banús, in La Alcazaba de Puerto Banús. Just 2 minutes walk from Puerto Banus Harbour and beaches . The position of this apartment on the top floor and south facing corner, allows it to have plenty of sunlight throughout the day. With magnificent views to the beautiful gardens and swimming pools of the urbanization. Counseling service during 24H. Distributed in 2 floors: -In the entrance floor has a large open kitchen to a spectacular and huge living room, from where you access one of the terraces, a double bedroom and bathroom. - On the top floor has the master bedroom with a large bathroom and a magnificent dressing room. The main bedroom occupies the entire constructed area of the plant. In addition to second private terrace, with a barbecue area, and covered porch .