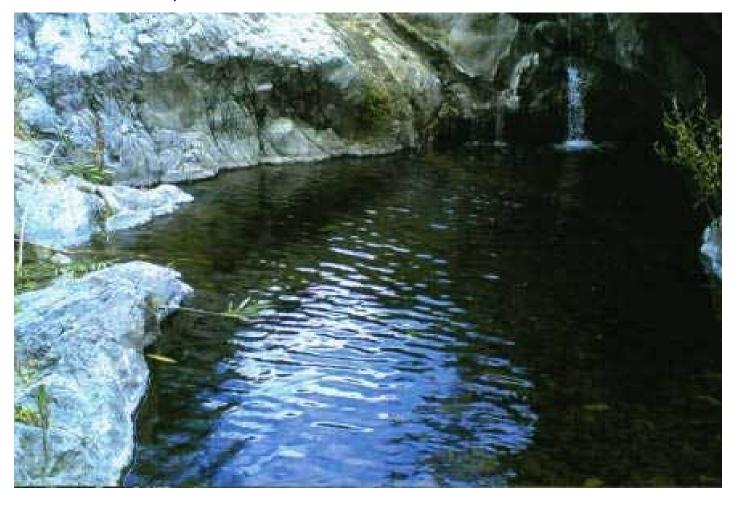

2025

Overview:REDUCED FROM €4,995,000 TO €4,500.000 Plot Size 452,000sq The road to the main house from the Ctra de Cadiz THE hOTEL kEMPINSKY is approx 6km, 7 min away, and the road is asphalted up to the front door of the house. The land has the same planning restrictions as the coast's most exclusive area,"La Zagaletta", had until it was re zoned from "Completo Serrano non Urbinisable" to a development where there are now hundreds of palatial homes. At the present time the accepted zonings are for Hotels, Farming, Rural Tourism, Sports Facilities, Schools, Universities, Hotels, Hospitals, Clinics, Mining, Cattle and Camping, Nature and Recreational and Refuge etc. There are no other houses as far as the eye can see and because of the topography there are locations on the estate where views of Gibraltar have not changed for hundreds of years, so one has the illusion that there is only the forest, sea, Gibraltar and Africa with little between, Has its own helipad. The farm house has been refurbished and redecorated in keeping with the character of the property and comprises 4 bedrooms, 2 bathrooms, a large kitchen/breakfast room, a double drawing room, dressing room, swimming pool, sun terraces, 4 garages and a vegetable garden. There is a further guest cottage with double bedroom, kitchen, lounge and shower room. There are also 4 out-houses and a number of abandoned houses and ruins. (ideal for horses), a hamlet with a kiln There is one small and two large water deposits. The entire estate has access to 40,000 cubic metres of free river water, there is also a well on the land. River The Rio Velerin flows year-round through the property and never runs dry there arealso numerous waterfalls and rock swimming pools. Access There are some 5kms of existing internal roads on the finca. Amenities Digital TV, Mains Electricity, Own well, air con and own forest with wild boar, partridge and deer, mountain bike riding etc. in the centre of the plot is 100, 000 mtrs of flat land where at one time wheat was grown on it and a Mango plantation, a potential buyer at one time was going to use it as a runway for his light aircraft, There are numerous ruins on the estate suitable for rebuilding along with an orchard and an abundance of fruit trees. It should be noted that the majority of the land has the benefit of both water and electricity. There is also the possibility to buy 2 further plots, one of 95,000m2 (The eagles nest, Protection 2) for an extra €995,000 and the other plot (The amphitheatre Protection 2) 72,000m2 for €700,000, .