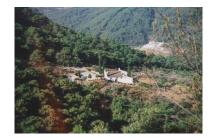

2025

Overview:REDUCED FROM €4,995,000 TO €4,500.000 Plot Size 452,000sq The road to the main house from the Ctra de Cadiz THE hOTEL kEMPINSKY is approx 6km, 7 min away, and the road is asphalted up to the front door of the house. The land has the same planning restrictions as the coast's most exclusive area,"La Zagaletta", had until it was re zoned from "Completo Serrano non Urbinisable" to a development where there are now hundreds of palatial homes. At the present time the accepted zonings are for Hotels, Farming, Rural Tourism, Sports Facilities, Schools, Universities, Hotels, Hospitals, Clinics, Mining, Cattle and Camping, Nature and Recreational and Refuge etc. There are no other houses as far as the eye can see and because of the topography there are locations on the estate where views of Gibraltar have not changed for hundreds of years, so one has the illusion that there is only the forest, sea, Gibraltar and Africa with little between, Has its own helipad. The farm house has been refurbished and redecorated in keeping with the character of the property and comprises 4 bedrooms, 2 bathrooms, a large kitchen/breakfast room, a double drawing room, dressing room, swimming pool, sun terraces, 4 garages and a vegetable garden. There is a further guest cottage with double bedroom, kitchen, lounge and shower room. There are also 4 out-houses and a number of abandoned houses and ruins. (ideal for horses), a hamlet with a kiln There is one small and two large water deposits. The entire estate has access to 40,000 cubic metres of free river water, there is also a well on the land. River The Rio Velerin flows year-round through the property and never runs dry there arealso numerous waterfalls and rock swimming pools. Access There are some 5kms of existing internal roads on the finca. Amenities Digital TV, Mains Electricity, Own well, air con and own forest with wild boar, partridge and deer, mountain bike riding etc. in the centre of the plot is 100, 000 mtrs of flat land where at one time wheat was grown on it and a Mango plantation, a potential buyer at one time was going to use it as a runway for his light aircraft, There are numerous ruins on the estate suitable for rebuilding along with an orchard and an abundance of fruit trees. It should be noted that the majority of the land has the benefit of both water and electricity. There is also the possibility to buy 2 further plots, one of 95,000m2 (The eagles nest, Protection 2) for an extra €995,000 and the other plot (The amphitheatre Protection 2) 72,000m2 for €700,000, .