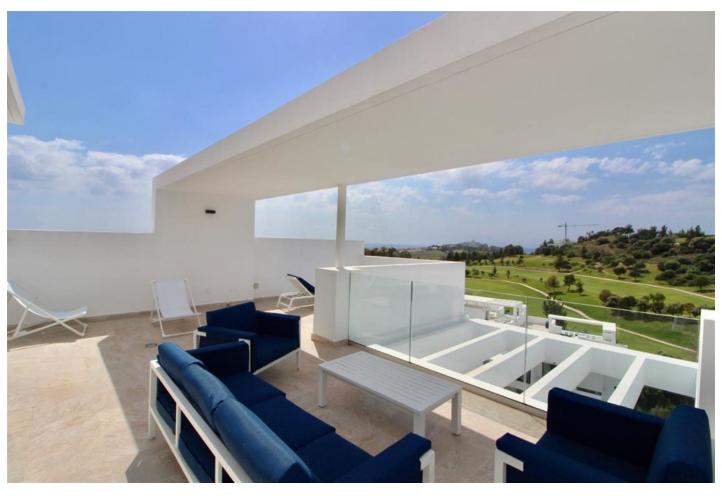

## Penthouse in Benahavís

Bedrooms: 2 Status: Sale Bathrooms: 2 Property Type: Penthouse M<sup>2</sup>: 119 Parking places: by request Price: 459,000 €

Printing day: 18th May 2024

Overview:Sought after development! This bright and airy 2 bedroom penthouse with huge rooftop terrace boasts amazing south west facing views across the golf course and lake to the sea. Also benefits from 2 underground parking spaces and storage room. One of the first contemporary developments to be completed in the area, move in before Easter and enjoy this summer! Stunning development of 66 exclusive apartments and penthouses, located front line to Atalaya Golf Course, located just off the Benahavis Road and just a short drive from San Pedro, Puerto Banus and Estepona. These spacious properties all feature Porcelanosa ceramic floors and tiling, fully fitted kitchens with Bosch appliances and granite work surfaces, air conditioning, underfloor heating in the bathrooms and underground parking space. The project also features a superb communal swimming pool, bar, gym and spa area, plus beautifully landscaped gardens.