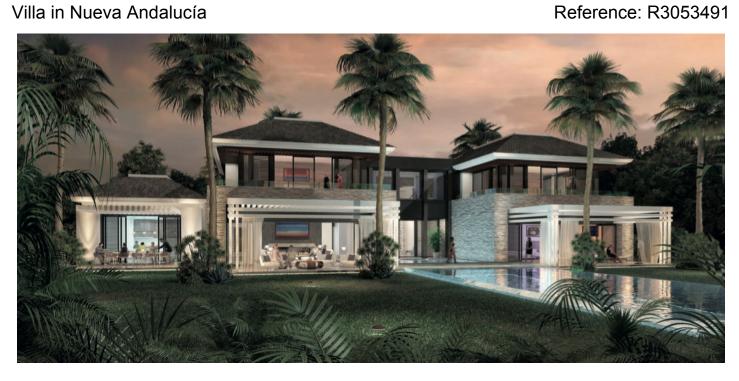

Printing day: 22nd January

2025

Overview:SPECTACULAR VILLA PROJECT ON LARGE PLOT!!! Very attractive project of a grand villa to be developed in Atalaya de Rio Verde, a tranquil residential area close to Puerto Banus. The neighbourhood stands out for its important villas, large gardens, its neatly kept streets and privacy. All spaces in this house will be an extra large size yet withholding the feel of a friendly family house with details of rustic design integrated with modernity. The emphasis is put on large floor to ceiling windows and doors to allow fusion with the exterior. Two large bedroom suites are the commanding spaces on upper floor, the master suite having two spacious his/hers walk-in closets and additional to the master bathroom an additional WC area. Special rolling shutters on the bedroom windows allow the regulation of light income. The ground floor offers two well defined areas, the Eastern wing containing three bedroom suites and the Western wing that holds the huge kitchen including a family lounge and a secondary service kitchen. The linking bridge of these areas is the main living room with replace. The several covered terrace areas around the house allow comfortable sitting/dining outdoor spaces.