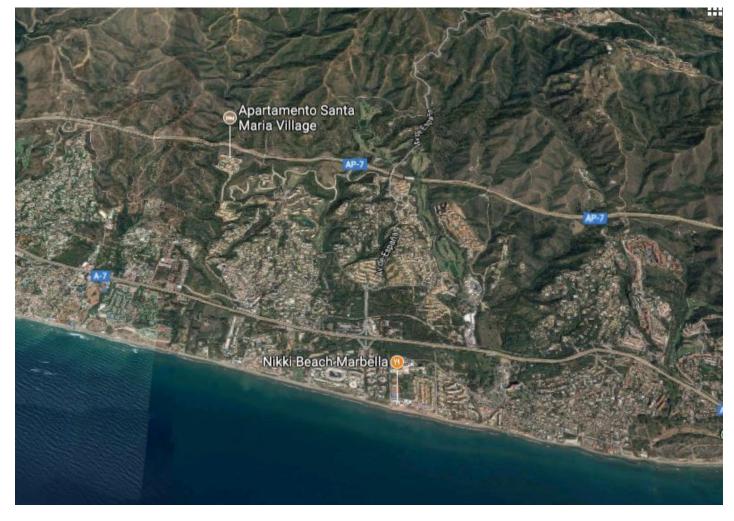

## Reference: R3041066

Bedrooms: by request Status: Sale Bathrooms: by request Property Type: Plot M<sup>2</sup>: 15,480 Parking places: by request Price: 2,100,000 € Printing day : 10th July 2025

Overview:Magnificent plot located in Urb. Elviria area, Marbella. It is a plot with 15480 m2, without material division, with an urban land classification consolidated with an ordinance according to the PGOU of Marbella, exempt single-family, EU 4, with limited buildable area of 0.20 m2t / m2s (3096 m2 roof). With subdivision project to divide the property into 11 units.