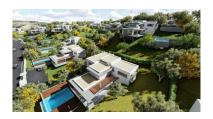

## Reference: R3041066

Bedrooms: by request Status: Sale Bathrooms: by request Property Type: Plot M<sup>2</sup>: 15,480 Parking places: by request Price: 2,100,000 € Printing day : 10th July 2025

Overview:Magnificent plot located in Urb. Elviria area, Marbella. It is a plot with 15480 m2, without material division, with an urban land classification consolidated with an ordinance according to the PGOU of Marbella, exempt single-family, EU 4, with limited buildable area of 0.20 m2t / m2s (3096 m2 roof). With subdivision project to divide the property into 11 units.