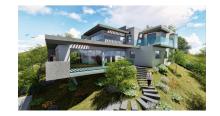

## Reference: R3041066

Bedrooms: by request Status: Sale Bathrooms: by request Property Type: Plot M<sup>2</sup>: 15,480 Parking places: by request Price: 2,100,000 € Printing day : 10th July 2025

Overview:Magnificent plot located in Urb. Elviria area, Marbella. It is a plot with 15480 m2, without material division, with an urban land classification consolidated with an ordinance according to the PGOU of Marbella, exempt single-family, EU 4, with limited buildable area of 0.20 m2t / m2s (3096 m2 roof). With subdivision project to divide the property into 11 units.