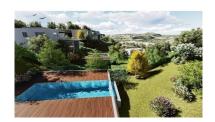

## Reference: R3041066

Bedrooms: by request Status: Sale Bathrooms: by request Property Type: Plot M<sup>2</sup>: 15,480 Parking places: by request Price: 2,100,000 € Printing day : 10th July 2025

Overview:Magnificent plot located in Urb. Elviria area, Marbella. It is a plot with 15480 m2, without material division, with an urban land classification consolidated with an ordinance according to the PGOU of Marbella, exempt single-family, EU 4, with limited buildable area of 0.20 m2t / m2s (3096 m2 roof). With subdivision project to divide the property into 11 units.