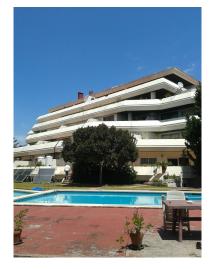

## Reference: R2769587

Bedrooms: 10 Status: Sale

Bathrooms: 10M²: 4,480Property Type: CommercialParking places: by request

Price: 12,000,000 € Printing day : 11th January 2025

Overview:A complete apartment complex near the Casino in Puerto Banus, located within 5 minutes walking distance to the beach, and 10 minutes into the centre of the port, consisting of 17 apartments with very good sized private terraces (3008 m2), including 2 very large penthouse duplexes with private plunge pools, 3 commercial units (712 m2), and underground parking for 22 cars, as well as 10 external guest parking spaces. Gated with communal swimming pool and close walking distance to the beach and all amenities. All the apartments are notably spacious, with large part covered terraces. The two penthouses are huge (300m2 + extremely large terraces) and in good condition, while the 15 apartments are in need of renovation. In total there are  $9 \times 2$  beds  $+ 4 \times 1$  beds  $+ 1 \times 3$  bed  $+ 1 \times 4$  bed  $+ 2 \times$  penthouse duplexes (4 & 3 beds). The land also has its own well which provides all the water for the complex, and solar for water heating. An ideal site for an apart-hotel or luxury renovation project for resale or rental investment. Open to offers, making this a unique investment opportunity not to be missed in this top location!

Features:

Pool, Air conditioning, Sea views, Mountain views, Private garden, Lift, Parking, Investment