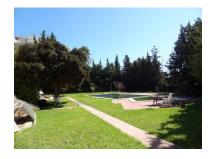

## Reference: R2769587

Bedrooms: 10 Status: Sale

Bathrooms: 10M²: 4,480Property Type: CommercialParking places: by request

Price: 12,000,000 € Printing day : 11th January 2025

Overview:A complete apartment complex near the Casino in Puerto Banus, located within 5 minutes walking distance to the beach, and 10 minutes into the centre of the port, consisting of 17 apartments with very good sized private terraces (3008 m2), including 2 very large penthouse duplexes with private plunge pools, 3 commercial units (712 m2), and underground parking for 22 cars, as well as 10 external guest parking spaces. Gated with communal swimming pool and close walking distance to the beach and all amenities. All the apartments are notably spacious, with large part covered terraces. The two penthouses are huge (300m2 + extremely large terraces) and in good condition, while the 15 apartments are in need of renovation. In total there are  $9 \times 2$  beds  $+ 4 \times 1$  beds  $+ 1 \times 3$  bed  $+ 1 \times 4$  bed  $+ 2 \times$  penthouse duplexes (4 & 3 beds). The land also has its own well which provides all the water for the complex, and solar for water heating. An ideal site for an apart-hotel or luxury renovation project for resale or rental investment. Open to offers, making this a unique investment opportunity not to be missed in this top location!

Features:

Pool, Air conditioning, Sea views, Mountain views, Private garden, Lift, Parking, Investment