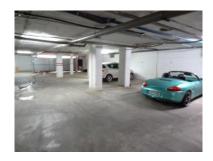

## Reference: R2769587

Bedrooms: 10 Status: Sale

Bathrooms: 10M²: 4,480Property Type: CommercialParking places: by request

Price: 12,000,000 € Printing day : 11th January 2025

Overview:A complete apartment complex near the Casino in Puerto Banus, located within 5 minutes walking distance to the beach, and 10 minutes into the centre of the port, consisting of 17 apartments with very good sized private terraces (3008 m2), including 2 very large penthouse duplexes with private plunge pools, 3 commercial units (712 m2), and underground parking for 22 cars, as well as 10 external guest parking spaces. Gated with communal swimming pool and close walking distance to the beach and all amenities. All the apartments are notably spacious, with large part covered terraces. The two penthouses are huge (300m2 + extremely large terraces) and in good condition, while the 15 apartments are in need of renovation. In total there are  $9 \times 2$  beds  $+ 4 \times 1$  beds  $+ 1 \times 3$  bed  $+ 1 \times 4$  bed  $+ 2 \times$  penthouse duplexes (4 & 3 beds). The land also has its own well which provides all the water for the complex, and solar for water heating. An ideal site for an apart-hotel or luxury renovation project for resale or rental investment. Open to offers, making this a unique investment opportunity not to be missed in this top location!