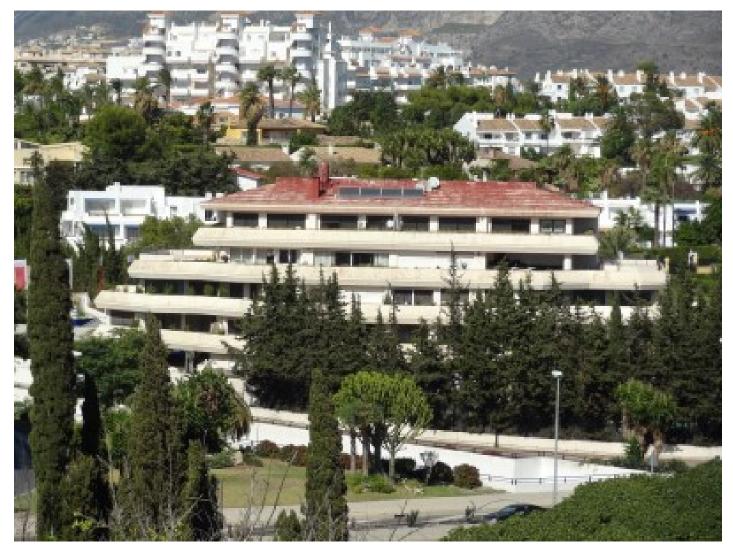

## Reference: R2769587

Bedrooms: 10 Status: Sale

Bathrooms: 10M²: 4,480Property Type: CommercialParking places: by request

Price: 12,000,000 € Printing day : 11th January 2025

Overview:A complete apartment complex near the Casino in Puerto Banus, located within 5 minutes walking distance to the beach, and 10 minutes into the centre of the port, consisting of 17 apartments with very good sized private terraces (3008 m2), including 2 very large penthouse duplexes with private plunge pools, 3 commercial units (712 m2), and underground parking for 22 cars, as well as 10 external guest parking spaces. Gated with communal swimming pool and close walking distance to the beach and all amenities. All the apartments are notably spacious, with large part covered terraces. The two penthouses are huge (300m2 + extremely large terraces) and in good condition, while the 15 apartments are in need of renovation. In total there are  $9 \times 2$  beds  $+ 4 \times 1$  beds  $+ 1 \times 3$  bed  $+ 1 \times 4$  bed  $+ 2 \times$  penthouse duplexes (4 & 3 beds). The land also has its own well which provides all the water for the complex, and solar for water heating. An ideal site for an apart-hotel or luxury renovation project for resale or rental investment. Open to offers, making this a unique investment opportunity not to be missed in this top location!