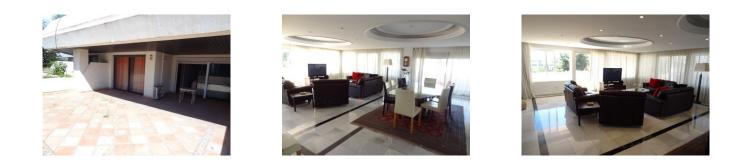

## Reference: R2769587

Bedrooms: 10 Status: Sale

Bathrooms: 10M²: 4,480Property Type: CommercialParking places: by request

Price: 12,000,000 € Printing day : 11th January 2025

Overview:A complete apartment complex near the Casino in Puerto Banus, located within 5 minutes walking distance to the beach, and 10 minutes into the centre of the port, consisting of 17 apartments with very good sized private terraces (3008 m2), including 2 very large penthouse duplexes with private plunge pools, 3 commercial units (712 m2), and underground parking for 22 cars, as well as 10 external guest parking spaces. Gated with communal swimming pool and close walking distance to the beach and all amenities. All the apartments are notably spacious, with large part covered terraces. The two penthouses are huge (300m2 + extremely large terraces) and in good condition, while the 15 apartments are in need of renovation. In total there are  $9 \times 2$  beds  $+ 4 \times 1$  beds  $+ 1 \times 3$  bed  $+ 1 \times 4$  bed  $+ 2 \times$  penthouse duplexes (4 & 3 beds). The land also has its own well which provides all the water for the complex, and solar for water heating. An ideal site for an apart-hotel or luxury renovation project for resale or rental investment. Open to offers, making this a unique investment opportunity not to be missed in this top location!