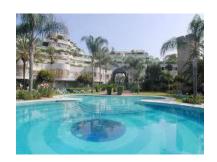

## Apartment in Puerto Banús

Bedrooms: 6 Status: Sale Bathrooms: 6
Property Type: Apartment

M<sup>2</sup>: 663
Parking places: by request

Price: 4,200,000 €

Printing day: 8th July 2025

Overview:This unique large beachfront garden duplex occupies the front line to the beach only steps away from a private gate onto the promenade in Puerto Banus. The unique property has been sub-divided into 4 separate apartments sharing a common private entry foyer to ideally suit a large extended family or group of friends buying together, or as a rental investment. Each of the apartments has its own title deed, allowing a buyer re-sell any of the properties. Options exit to re-combine the upper or lower 2 apartments, or the entire duplex. Located right on the beachfront in central Puerto Banus, there are two apartments on the ground floor with direct garden access, and two on the first floor with private terraces. All four apartments offer wonderful sea views right on the beachfront, and have their own small kitchens and lounges. There are 2 x 2 bed apartments (145m2 each) + 2 x 1 bed apartments (130 m2 each) each with their own entrances. 3 underground parking spaces included. The complex also offers a large communal swimming pool and direct beach access. A unique set-up right on the beachfront in Puerto Banus.

## Features:

Beachfront, Pool, Air conditioning, Sea views, Lift, Private garden, Alarm system, Parking, Holiday Home, Investment, Luxury, Resale