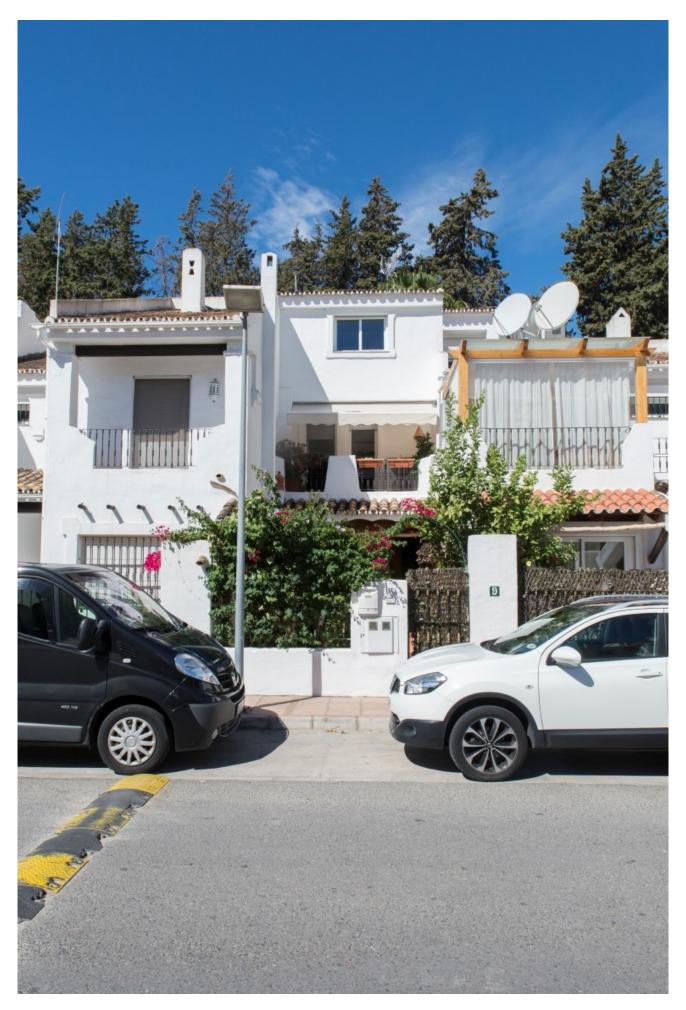

## Terraced Townhouse in Nueva Andalucía

Reference: R2758841

## Status: Sale

Property Type: Terraced Townhouse

Parking places: by request

Printing day : 29th April 2024

Overview:Townhouse, Puerto Banús, Costa del Sol. 4 Bedrooms, 3 Bathrooms, Built 270 m<sup>2</sup>, Terrace 50 m<sup>2</sup>, Garden/Plot 155 m<sup>2</sup>. Setting : Frontline Golf, Town, Close To Golf, Close To Port, Close To Shops, Close To Sea, Close To Schools, Marina, Close To Marina, Urbanisation. Orientation : East, West. Condition : Excellent, Recently Renovated, Recently Refurbished, New Construction. Climate Control : Air Conditioning, Hot A/C, Central Heating. Views : Garden, Urban, Street. Features : Covered Terrace, Fitted Wardrobes, Near Transport, Private Terrace, Satellite TV, ADSL / WIFI, Storage Room, Utility Room, Ensuite Bathroom, Wood Flooring, Bar, Barbeque, Restaurant On Site. Furniture : Part Furnished. Kitchen : Fully Fitted. Garden : Private. Security : Alarm System, 24 Hour Security, Safe. Parking : Garage, Street, Private. Utilities : Electricity, Drinkable Water, Telephone, Gas.