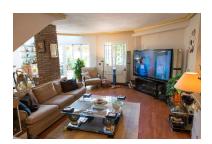

## Status: Sale

Property Type: Terraced Townhouse

Parking places: by request

Printing day : 29th April 2024

Overview:Townhouse, Puerto Banús, Costa del Sol. 4 Bedrooms, 3 Bathrooms, Built 270 m<sup>2</sup>, Terrace 50 m<sup>2</sup>, Garden/Plot 155 m<sup>2</sup>. Setting : Frontline Golf, Town, Close To Golf, Close To Port, Close To Shops, Close To Sea, Close To Schools, Marina, Close To Marina, Urbanisation. Orientation : East, West. Condition : Excellent, Recently Renovated, Recently Refurbished, New Construction. Climate Control : Air Conditioning, Hot A/C, Central Heating. Views : Garden, Urban, Street. Features : Covered Terrace, Fitted Wardrobes, Near Transport, Private Terrace, Satellite TV, ADSL / WIFI, Storage Room, Utility Room, Ensuite Bathroom, Wood Flooring, Bar, Barbeque, Restaurant On Site. Furniture : Part Furnished. Kitchen : Fully Fitted. Garden : Private. Security : Alarm System, 24 Hour Security, Safe. Parking : Garage, Street, Private. Utilities : Electricity, Drinkable Water, Telephone, Gas.

Features:

New development, Air conditioning, Heating, Private garden, Alarm system, 24H Security, Parking