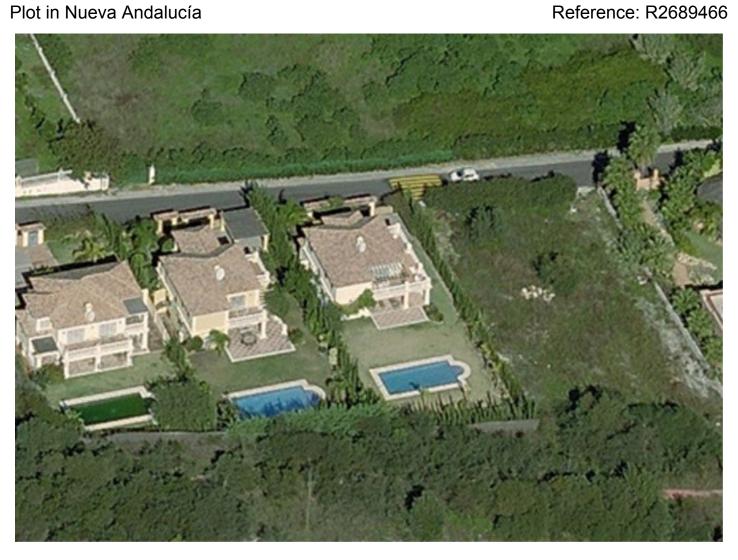

## Plot in Nueva Andalucía

Bedrooms: by request

Status: Sale

Bathrooms: by request

Property Type: Plot

M<sup>2</sup>: 1,525

Parking places: by request

Price: 1,350,000 €

Printing day: 23rd January

2025

Overview:Plot for sale in Atalaya de Rio Verde, Nueva Andalucia Fantastic south facing plot to build on measuring 1,525m2 for sale in Atalaya del Río Verde, Nueva Andalucía, with 25% occupation and a 10m maximum height. The land is perfect for the construction of a single family home. The plot is located very close to Puerto Banús and all the local services that it offers, as well as the famous casino. It is also close to the Aloha college international school and is 35 minutes from Málaga and Gibraltar.