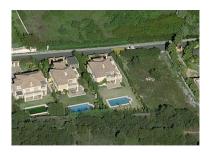

## Plot in Nueva Andalucía

Bedrooms: by request

Status: Sale

Bathrooms: by request

Property Type: Plot

M<sup>2</sup>: 1,525

Parking places: by request

Price: 1,350,000 €

Printing day: 23rd January

2025

Overview:Plot for sale in Atalaya de Rio Verde, Nueva Andalucia Fantastic south facing plot to build on measuring 1,525m2 for sale in Atalaya del Río Verde, Nueva Andalucía, with 25% occupation and a 10m maximum height. The land is perfect for the construction of a single family home. The plot is located very close to Puerto Banús and all the local services that it offers, as well as the famous casino. It is also close to the Aloha college international school and is 35 minutes from Málaga and Gibraltar.