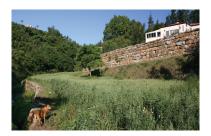

## Reference: R2635316

Bedrooms: 2 Status: Sale Bathrooms: by request Property Type: Villa

M<sup>2</sup>: 184 Parking places: by request Price: 1,350,000 € Printing day : 28th December 2024

Overview: This rustic-style country villa is located in the township of Benahavis. The one-of-a-kind property is as close to peace, quiet and nature as you can get. The plot size allows up to 1.166 m2 of residential construction, with plenty of room left for whatever your heart desires. With all day sun and valley views, this property has a year-round freshwater stream and borders on a green zone. Distance to the beach: 15mn drive Distance to bar/restaurant: 5 mn drive