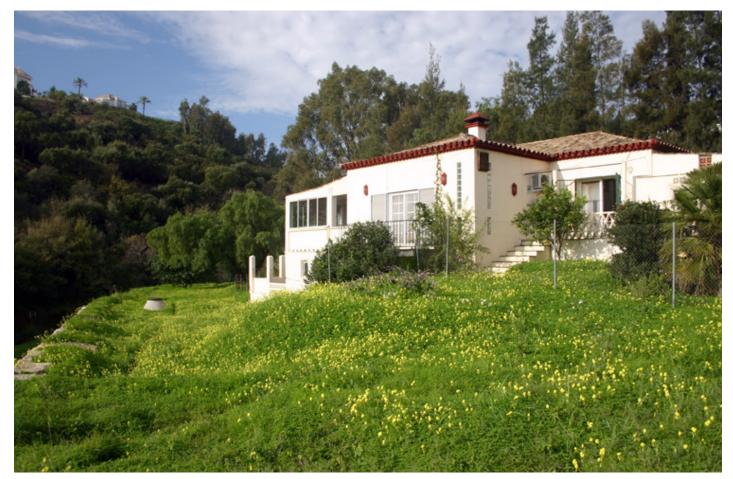

## Reference: R2635316

Bedrooms: 2 Status: Sale Bathrooms: by request Property Type: Villa

M<sup>2</sup>: 184 Parking places: by request Price: 1,350,000 € Printing day : 28th December 2024

Overview: This rustic-style country villa is located in the township of Benahavis. The one-of-a-kind property is as close to peace, quiet and nature as you can get. The plot size allows up to 1.166 m2 of residential construction, with plenty of room left for whatever your heart desires. With all day sun and valley views, this property has a year-round freshwater stream and borders on a green zone. Distance to the beach: 15mn drive Distance to bar/restaurant: 5 mn drive

Features:

Heating, Mountain views, Private garden, Alarm system, 24H Security, Parking