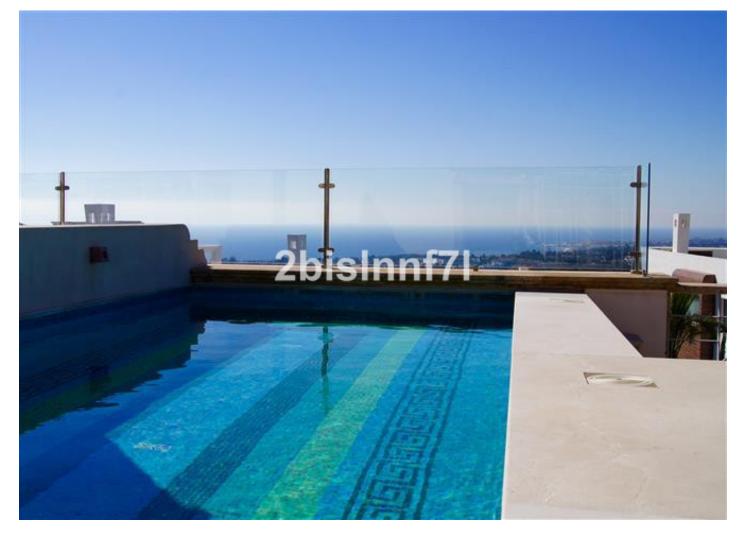

## Reference: R2566214

Bedrooms: 5 Status: Sale Bathrooms: 4M²: 603Property Type: TownhousesParking places: by request

Price: 1,995,000 € Printing day : 8th July 2025

Overview: Classically designed villa built with the use of the best materials and the newest technologies is located in a prestigious gated and guarded community. The villa has a stunning view on Puerto Banus, Africa, Gibraltar and La Concha mountain. The house of 603 m2 (living area - 403 m2, terraces - 200 m2) has 4 floors, 4 (5) bedrooms, 5 bathrooms and a guest toilet. The villa is equipped with Thyssen elevator which allows access to all 4 levels. On the roof top there is a private swimming pool, Hot Spring Spa for 6 persons, barbecue area, gazebo with laminated glass, shower and solarium. There is also a fireplace, home cinema, sauna (dry/steam) with shower, jacuzzi, laundry room and a spacious dressing room in the house. • The flooring throughout the entire house is made of Travertino marble with mosaic • All the wall have extra soundproofing • Siematic kitchen is equipped with Gaggenau appliances • The villa has a Domotic "smart home» system that allows you to control the house with the use of a touchscreen • Fingerprint recognition technology used to access the house • Floor-to-ceiling panoramic windows allow natural light that brightens the rooms; matte aluminium window frames are made by Technal • Both terraces on the ground floor have Lumon glazing • Automatic awnings are installed in all the terraces • The house has a Daikin central air conditioning system that allows setting individual temperature in every room • Underfloor water heating in all the rooms and electric floor heating in the bathrooms • The house is also equipped with central vacuum cleaning system with inlets in all the rooms • Energy-efficient LED lighting throughout the villa • Automatic irrigation system is installed in the garden and in all the terraces • Spacious garage for 2 cars • Exclusive art-deco design by Vidal Grau (Kenya collection).