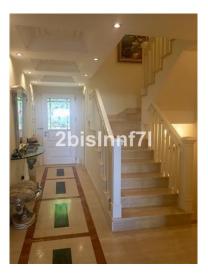

## Reference: R2566214

Bedrooms: 5 Status: Sale Bathrooms: 4M²: 603Property Type: TownhousesParking places: by request

Price: 1,995,000 € Printing day : 8th July 2025

Overview: Classically designed villa built with the use of the best materials and the newest technologies is located in a prestigious gated and guarded community. The villa has a stunning view on Puerto Banus, Africa, Gibraltar and La Concha mountain. The house of 603 m2 (living area - 403 m2, terraces - 200 m2) has 4 floors, 4 (5) bedrooms, 5 bathrooms and a guest toilet. The villa is equipped with Thyssen elevator which allows access to all 4 levels. On the roof top there is a private swimming pool, Hot Spring Spa for 6 persons, barbecue area, gazebo with laminated glass, shower and solarium. There is also a fireplace, home cinema, sauna (dry/steam) with shower, jacuzzi, laundry room and a spacious dressing room in the house. • The flooring throughout the entire house is made of Travertino marble with mosaic • All the wall have extra soundproofing • Siematic kitchen is equipped with Gaggenau appliances • The villa has a Domotic "smart home» system that allows you to control the house with the use of a touchscreen • Fingerprint recognition technology used to access the house • Floor-to-ceiling panoramic windows allow natural light that brightens the rooms; matte aluminium window frames are made by Technal • Both terraces on the ground floor have Lumon glazing • Automatic awnings are installed in all the terraces • The house has a Daikin central air conditioning system that allows setting individual temperature in every room • Underfloor water heating in all the rooms and electric floor heating in the bathrooms • The house is also equipped with central vacuum cleaning system with inlets in all the rooms • Energy-efficient LED lighting throughout the villa • Automatic irrigation system is installed in the garden and in all the terraces • Spacious garage for 2 cars • Exclusive art-deco design by Vidal Grau (Kenya collection).