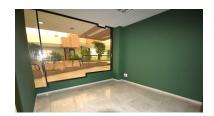

## Commercial in Puerto Banús

Bedrooms: by request Status: Sale

Bathrooms: 1

M<sup>2</sup>: 175

Property Type: Commercial Parking places: by request

Price: 704,500 €

Printing day: 9th July 2025

Overview: This first floor commercial space is located in a commercial center in the heart of Puerto Banus, only minutes from all restaurants and shops. The office has a private terrace of 96m2 that looks out onto the street and offers partial views of the sea. There are 6 rooms/offices, a small toilet and kitchen. these are technically 2 properties but are joint so easier to sell together A-33 and A-44