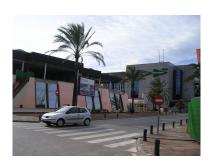

## Commercial in Puerto Banús

Bedrooms: by request Status: Sale

Bathrooms: 1

M<sup>2</sup>: 175

Property Type: Commercial Parking places: by request

Price: 704,500 €

Printing day: 9th July 2025

Overview: This first floor commercial space is located in a commercial center in the heart of Puerto Banus, only minutes from all restaurants and shops. The office has a private terrace of 96m2 that looks out onto the street and offers partial views of the sea. There are 6 rooms/offices, a small toilet and kitchen. these are technically 2 properties but are joint so easier to sell together A-33 and A-44