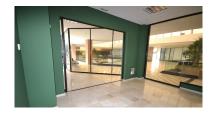

## Commercial in Puerto Banús

Bedrooms: by request Status: Sale

Bathrooms: 1

M<sup>2</sup>: 175

Property Type: Commercial Parking places: by request

Price: 704,500 €

Printing day: 9th July 2025

Overview: This first floor commercial space is located in a commercial center in the heart of Puerto Banus, only minutes from all restaurants and shops. The office has a private terrace of 96m2 that looks out onto the street and offers partial views of the sea. There are 6 rooms/offices, a small toilet and kitchen. these are technically 2 properties but are joint so easier to sell together A-33 and A-44