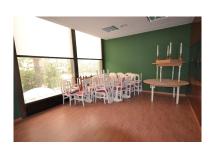

## Commercial in Puerto Banús

Bedrooms: by request Status: Sale

Bathrooms: 1

M<sup>2</sup>: 175

Property Type: Commercial Parking places: by request

Price: 704,500 €

Printing day: 9th July 2025

Overview: This first floor commercial space is located in a commercial center in the heart of Puerto Banus, only minutes from all restaurants and shops. The office has a private terrace of 96m2 that looks out onto the street and offers partial views of the sea. There are 6 rooms/offices, a small toilet and kitchen. these are technically 2 properties but are joint so easier to sell together A-33 and A-44