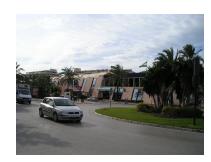

## Commercial in Puerto Banús

Bedrooms: by request Status: Sale

Bathrooms: 1

M<sup>2</sup>: 175

Property Type: Commercial Parking places: by request

Price: 704,500 €

Printing day: 9th July 2025

Overview: This first floor commercial space is located in a commercial center in the heart of Puerto Banus, only minutes from all restaurants and shops. The office has a private terrace of 96m2 that looks out onto the street and offers partial views of the sea. There are 6 rooms/offices, a small toilet and kitchen. these are technically 2 properties but are joint so easier to sell together A-33 and A-44