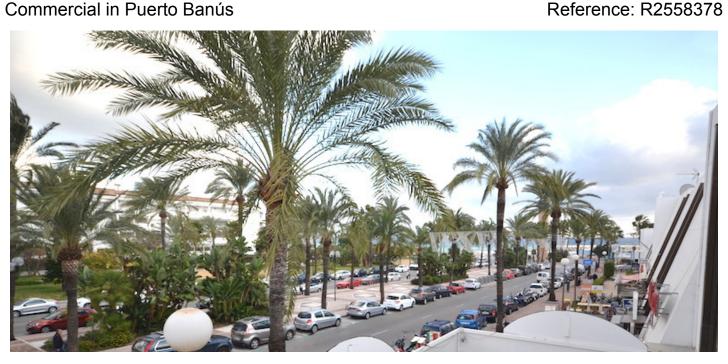

## Commercial in Puerto Banús

Bedrooms: by request Status: Sale

Bathrooms: 1

M<sup>2</sup>: 175

Property Type: Commercial Parking places: by request

Price: 704,500 €

Printing day: 9th July 2025

Overview: This first floor commercial space is located in a commercial center in the heart of Puerto Banus, only minutes from all restaurants and shops. The office has a private terrace of 96m2 that looks out onto the street and offers partial views of the sea. There are 6 rooms/offices, a small toilet and kitchen. these are technically 2 properties but are joint so easier to sell together A-33 and A-44