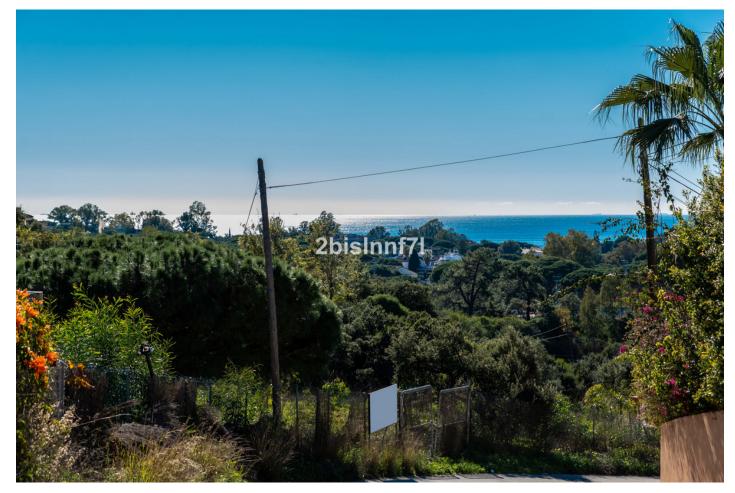

## Reference: R2512991

Bedrooms: by request Status: Sale Bathrooms: by request Property Type: Plot

M<sup>2</sup>: 1,620 Parking places: by request

Price: 1,000,000 € Printing day : 23rd January 2025

Overview:Large (1.620m2) Bulding PLOT in central Elviria walking distance to commercial center beach and restaurants with sunny position and some sea views Design your stylish modern dream villa According to the classification of the plot, UE-4 (0.20), the urban parameters to be met, \* Occupation: 25% of the plot area. the maximum occupation would be 405.00 m<sup>2</sup>. \* Buildable: 0.20 m<sup>2</sup> / m<sup>2</sup>. maximum buildable would be 324.00 m<sup>2</sup>. \* Retranqueos to public and private boundaries: 3 m \* Maximum height: PB + 1 (7.0 m), according to PGOU 86