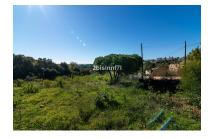

## Reference: R2512991

Bedrooms: by request Status: Sale Bathrooms: by request Property Type: Plot

M<sup>2</sup>: 1,620 Parking places: by request

Price: 1,000,000 € Printing day : 23rd January 2025

Overview:Large (1.620m2) Bulding PLOT in central Elviria walking distance to commercial center beach and restaurants with sunny position and some sea views Design your stylish modern dream villa According to the classification of the plot, UE-4 (0.20), the urban parameters to be met, \* Occupation: 25% of the plot area. the maximum occupation would be 405.00 m<sup>2</sup>. \* Buildable: 0.20 m<sup>2</sup> / m<sup>2</sup>. maximum buildable would be 324.00 m<sup>2</sup>. \* Retranqueos to public and private boundaries: 3 m \* Maximum height: PB + 1 (7.0 m), according to PGOU 86