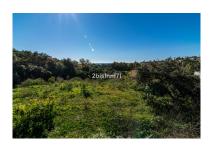

## Reference: R2512991

Bedrooms: by request Status: Sale Bathrooms: by request Property Type: Plot

M<sup>2</sup>: 1,620 Parking places: by request

Price: 1,000,000 € Printing day : 23rd January 2025

Overview:Large (1.620m2) Bulding PLOT in central Elviria walking distance to commercial center beach and restaurants with sunny position and some sea views Design your stylish modern dream villa According to the classification of the plot, UE-4 (0.20), the urban parameters to be met, \* Occupation: 25% of the plot area. the maximum occupation would be 405.00 m<sup>2</sup>. \* Buildable: 0.20 m<sup>2</sup> / m<sup>2</sup>. maximum buildable would be 324.00 m<sup>2</sup>. \* Retranqueos to public and private boundaries: 3 m \* Maximum height: PB + 1 (7.0 m), according to PGOU 86