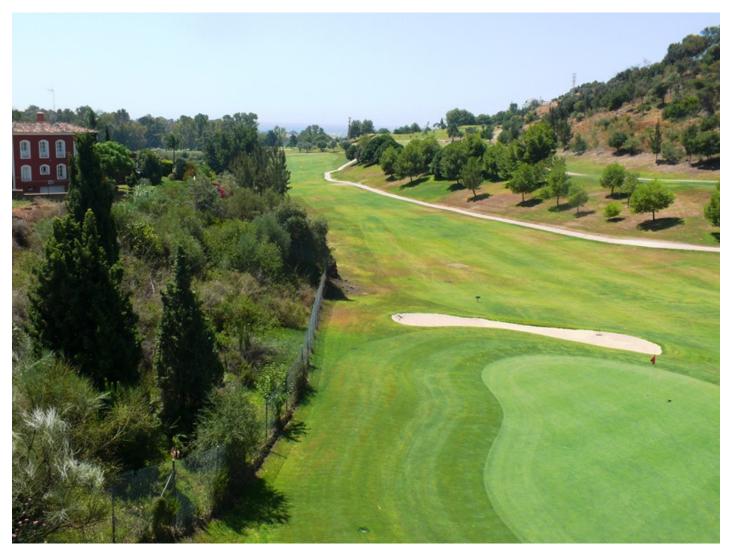

Overview:Frontline golf building plot for a villa in a very luxurious golf urbanisation of Benahavís, only 3 km from the sea and 10 minutes' drive to Puerto Banús, Marbella. This great South-West facing plot is located right in front of a beautiful and mature golf course, in a high quality villa urbanisation, surrounded by further golf courses, such as Guadalmina Alta, Guadalmina Baja, Atalaya, El Paraíso, Los Flamingos, Capanes, Los Arqueros only 5 minutes' drive away. The famous harbour of Marbella, Puerto Banus, you can reach in 10 minutes' drive. All necessary amenities, commercial centres, supermarkets, etc., are much nearer. On its 3473 m2 you can build a villa of up to 30 % occupation on the ground floor, yet the total buidability is of 793 m2, with a maximum height of 7 metres and two floors. The property is held in a company name which is why it would pay 21 % VAT instead of transfer tax. Building Plot, Urbanization, Facing: Southwest. This plot has a total surface of 3.473 m2, yet only 2.333,50m2 at the moment in the Land Registry. The lawyer of the vendor is dealing with the paperwork to get all m2 registered. The buildable size is calculated on the m2 that appear in the Land Registry now. When the full size is registered, there will be more buildability. Views: Coastal, Excellent, Golf, Mountains, Sea. Features 5-10 minutes to Golf Course, Close to all Amenities, Conveniently Situated for Golf, Frontline Golf. Local tax (IBI) plot: approx. 578 EUR/year, Community fees plot: approx. 136 EUR/month.