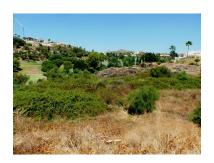

Overview:Frontline golf building plot for a villa in a very luxurious golf urbanisation of Benahavís, only 3 km from the sea and 10 minutes' drive to Puerto Banús, Marbella. This great South-West facing plot is located right in front of a beautiful and mature golf course, in a high quality villa urbanisation, surrounded by further golf courses, such as Guadalmina Alta, Guadalmina Baja, Atalaya, El Paraíso, Los Flamingos, Capanes, Los Arqueros only 5 minutes' drive away. The famous harbour of Marbella, Puerto Banus, you can reach in 10 minutes' drive. All necessary amenities, commercial centres, supermarkets, etc., are much nearer. On its 3473 m2 you can build a villa of up to 30 % occupation on the ground floor, yet the total buidability is of 793 m2, with a maximum height of 7 metres and two floors. The property is held in a company name which is why it would pay 21 % VAT instead of transfer tax. Building Plot, Urbanization, Facing: Southwest. This plot has a total surface of 3.473 m2, yet only 2.333,50m2 at the moment in the Land Registry. The lawyer of the vendor is dealing with the paperwork to get all m2 registered. The buildable size is calculated on the m2 that appear in the Land Registry now. When the full size is registered, there will be more buildability. Views: Coastal, Excellent, Golf, Mountains, Sea. Features 5-10 minutes to Golf Course, Close to all Amenities, Conveniently Situated for Golf, Frontline Golf. Local tax (IBI) plot: approx. 578 EUR/year, Community fees plot: approx. 136 EUR/month.