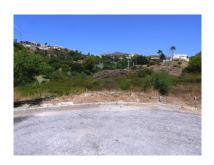

Overview:Frontline golf building plot for a villa in a very luxurious golf urbanisation of Benahavís, only 3 km from the sea and 10 minutes' drive to Puerto Banús, Marbella. This great South-West facing plot is located right in front of a beautiful and mature golf course, in a high quality villa urbanisation, surrounded by further golf courses, such as Guadalmina Alta, Guadalmina Baja, Atalaya, El Paraíso, Los Flamingos, Capanes, Los Arqueros only 5 minutes' drive away. The famous harbour of Marbella, Puerto Banus, you can reach in 10 minutes' drive. All necessary amenities, commercial centres, supermarkets, etc., are much nearer. On its 3473 m2 you can build a villa of up to 30 % occupation on the ground floor, yet the total buidability is of 793 m2, with a maximum height of 7 metres and two floors. The property is held in a company name which is why it would pay 21 % VAT instead of transfer tax. Building Plot, Urbanization, Facing: Southwest. This plot has a total surface of 3.473 m2, yet only 2.333,50m2 at the moment in the Land Registry. The lawyer of the vendor is dealing with the paperwork to get all m2 registered. The buildable size is calculated on the m2 that appear in the Land Registry now. When the full size is registered, there will be more buildability. Views: Coastal, Excellent, Golf, Mountains, Sea. Features 5-10 minutes to Golf Course, Close to all Amenities, Conveniently Situated for Golf, Frontline Golf. Local tax (IBI) plot: approx. 578 EUR/year, Community fees plot: approx. 136 EUR/month.