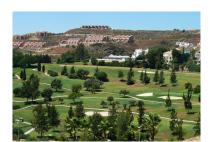

Overview:Frontline golf building plot for a villa in a very luxurious golf urbanisation of Benahavís, only 3 km from the sea and 10 minutes' drive to Puerto Banús, Marbella. This great South-West facing plot is located right in front of a beautiful and mature golf course, in a high quality villa urbanisation, surrounded by further golf courses, such as Guadalmina Alta, Guadalmina Baja, Atalaya, El Paraíso, Los Flamingos, Capanes, Los Arqueros only 5 minutes' drive away. The famous harbour of Marbella, Puerto Banus, you can reach in 10 minutes' drive. All necessary amenities, commercial centres, supermarkets, etc., are much nearer. On its 3473 m2 you can build a villa of up to 30 % occupation on the ground floor, yet the total buidability is of 793 m2, with a maximum height of 7 metres and two floors. The property is held in a company name which is why it would pay 21 % VAT instead of transfer tax. Building Plot, Urbanization, Facing: Southwest. This plot has a total surface of 3.473 m2, yet only 2.333,50m2 at the moment in the Land Registry. The lawyer of the vendor is dealing with the paperwork to get all m2 registered. The buildable size is calculated on the m2 that appear in the Land Registry now. When the full size is registered, there will be more buildability. Views: Coastal, Excellent, Golf, Mountains, Sea. Features 5-10 minutes to Golf Course, Close to all Amenities, Conveniently Situated for Golf, Frontline Golf. Local tax (IBI) plot: approx. 578 EUR/year, Community fees plot: approx. 136 EUR/month.