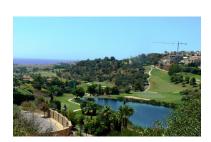

Overview:Frontline golf building plot for a villa in a very luxurious golf urbanisation of Benahavís, only 3 km from the sea and 10 minutes' drive to Puerto Banús, Marbella. This great South-West facing plot is located right in front of a beautiful and mature golf course, in a high quality villa urbanisation, surrounded by further golf courses, such as Guadalmina Alta, Guadalmina Baja, Atalaya, El Paraíso, Los Flamingos, Capanes, Los Arqueros only 5 minutes' drive away. The famous harbour of Marbella, Puerto Banus, you can reach in 10 minutes' drive. All necessary amenities, commercial centres, supermarkets, etc., are much nearer. On its 3473 m2 you can build a villa of up to 30 % occupation on the ground floor, yet the total buidability is of 793 m2, with a maximum height of 7 metres and two floors. The property is held in a company name which is why it would pay 21 % VAT instead of transfer tax. Building Plot, Urbanization, Facing: Southwest. This plot has a total surface of 3.473 m2, yet only 2.333,50m2 at the moment in the Land Registry. The lawyer of the vendor is dealing with the paperwork to get all m2 registered. The buildable size is calculated on the m2 that appear in the Land Registry now. When the full size is registered, there will be more buildability. Views: Coastal, Excellent, Golf, Mountains, Sea. Features 5-10 minutes to Golf Course, Close to all Amenities, Conveniently Situated for Golf, Frontline Golf. Local tax (IBI) plot: approx. 578 EUR/year, Community fees plot: approx. 136 EUR/month.