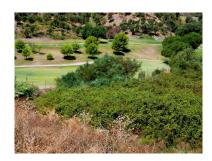

Overview:Frontline golf building plot for a villa in a very luxurious golf urbanisation of Benahavís, only 3 km from the sea and 10 minutes' drive to Puerto Banús, Marbella. This great South-West facing plot is located right in front of a beautiful and mature golf course, in a high quality villa urbanisation, surrounded by further golf courses, such as Guadalmina Alta, Guadalmina Baja, Atalaya, El Paraíso, Los Flamingos, Capanes, Los Arqueros only 5 minutes' drive away. The famous harbour of Marbella, Puerto Banus, you can reach in 10 minutes' drive. All necessary amenities, commercial centres, supermarkets, etc., are much nearer. On its 3473 m2 you can build a villa of up to 30 % occupation on the ground floor, yet the total buidability is of 793 m2, with a maximum height of 7 metres and two floors. The property is held in a company name which is why it would pay 21 % VAT instead of transfer tax. Building Plot, Urbanization, Facing: Southwest. This plot has a total surface of 3.473 m2, yet only 2.333,50m2 at the moment in the Land Registry. The lawyer of the vendor is dealing with the paperwork to get all m2 registered. The buildable size is calculated on the m2 that appear in the Land Registry now. When the full size is registered, there will be more buildability. Views: Coastal, Excellent, Golf, Mountains, Sea. Features 5-10 minutes to Golf Course, Close to all Amenities, Conveniently Situated for Golf, Frontline Golf. Local tax (IBI) plot: approx. 578 EUR/year, Community fees plot: approx. 136 EUR/month.