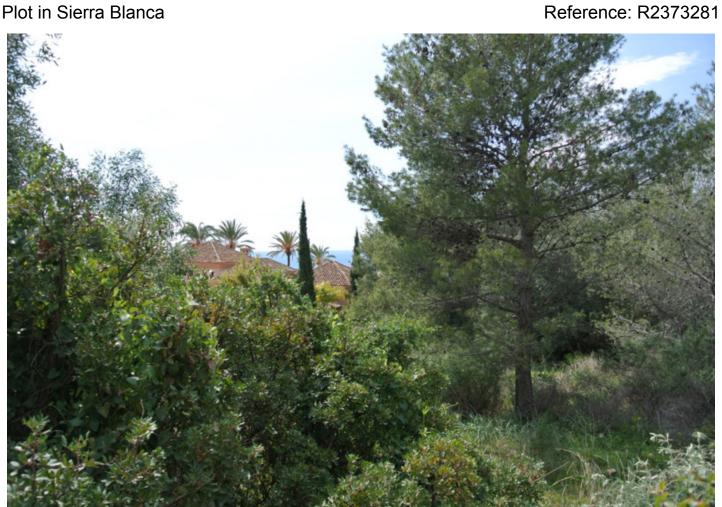

## Plot in Sierra Blanca

Bedrooms: by request Status: Sale

Bathrooms: by request Property Type: Plot

M<sup>2</sup>: 2,100 Parking places: by request

Price: 2,231,285 €

| Overview:This 2100 m2 plot is situated in a tranquil and established area within the exclusive community Sierra  |
|------------------------------------------------------------------------------------------------------------------|
| Blanca. This south-facing plot has an elevated position with sea and mountain views. The building volume for the |
| plot is 30%, ideal to build a large villa.                                                                       |