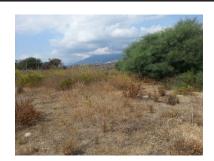

Land in Elviria Reference: R2309663

Bedrooms: by request Status: Sale

Bathrooms: by request Property Type: Land

M<sup>2</sup>: 2,200 Parking places: by request Price: 500,000 €

Printing day: 3rd May 2024

Overview: The great building plot in Elviria and the area of Greenlife Golf (comprising two plots and sold together), 2.200 m2 total with 0,20% coefficient of a buildable surface excluding the basement, suitable for a 440 m2 indoor surface villa, is offering great coastal views towards Marbella to the west. A good project would allow sea views to South West due its elevated position within a really lovely, peaceful and secure area. The plot is situated only 2.0 Km north from the N340 and all Elviria's amenities, and 2.5 Km from the beach.