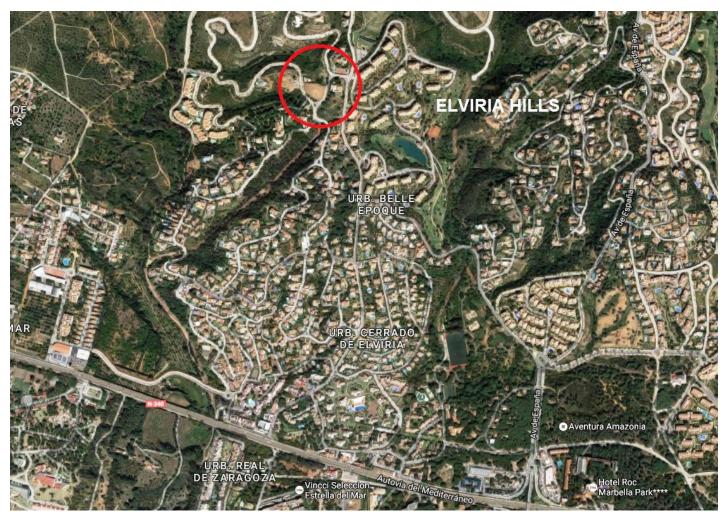

Land in Elviria Reference: R2309663

Bedrooms: by request Status: Sale

Bathrooms: by request Property Type: Land

M<sup>2</sup>: 2,200 Parking places: by request Price: 500,000 €

Printing day: 3rd May 2024

Overview: The great building plot in Elviria and the area of Greenlife Golf (comprising two plots and sold together), 2.200 m2 total with 0,20% coefficient of a buildable surface excluding the basement, suitable for a 440 m2 indoor surface villa, is offering great coastal views towards Marbella to the west. A good project would allow sea views to South West due its elevated position within a really lovely, peaceful and secure area. The plot is situated only 2.0 Km north from the N340 and all Elviria's amenities, and 2.5 Km from the beach.